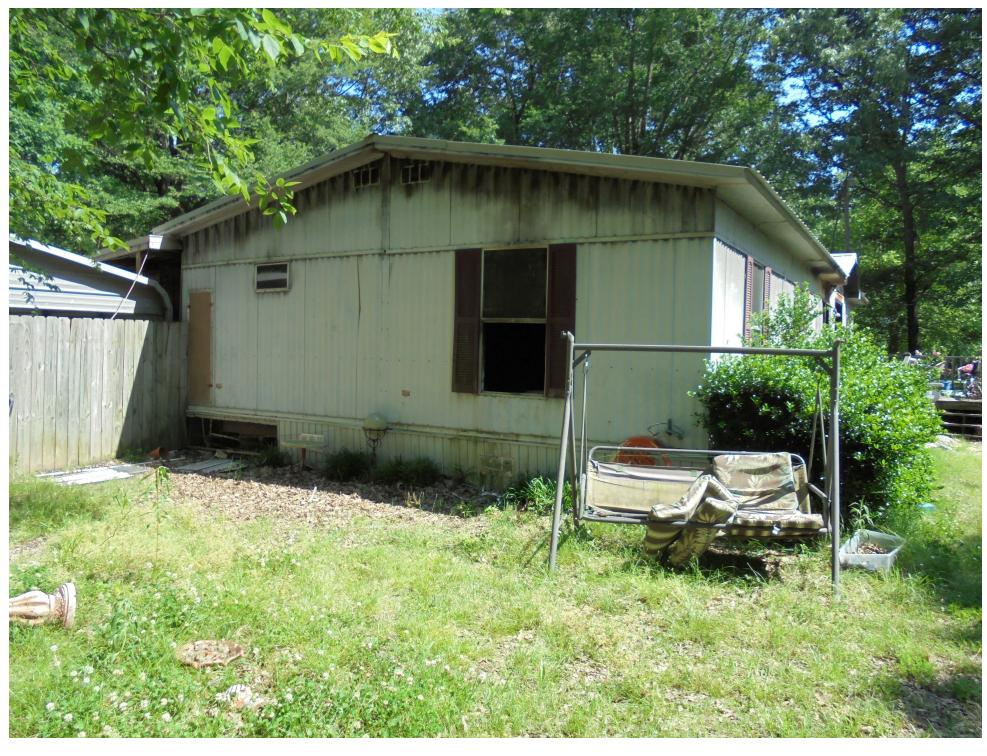

## RESIDENTIAL BUILDING INSPECTION REPORT

|                                   | 1.0.10       |                | 1            |                               |
|-----------------------------------|--------------|----------------|--------------|-------------------------------|
| DATE OF INSPECTION:               | 4-8-19       |                |              |                               |
| PROPERTY ADDRESS:                 | 1604 ANGEI   | A LEE          |              |                               |
| PROPERTY OWNER:                   | PAUL H CO    | OPER           |              |                               |
|                                   | 111021200    | <u> </u>       |              |                               |
| OCCUPIED: YES NO                  | XX           |                |              |                               |
|                                   |              |                |              |                               |
| BUILDING ELEMENT                  | 1            | thru 5 CONDITI | ON           | NOTES & COMMENTS              |
|                                   | VERY<br>POOR |                | VERY<br>GOOD |                               |
| Foundation Type:                  | TOOK         |                | GOOD         | MOBILE HOME WAS               |
| Piers                             |              |                |              | COMPLETELYDESTROYED BY        |
| Solid                             |              |                |              | FIRE AND NEEDS REMOVED.       |
| Slab                              |              |                |              |                               |
| Front Porch Type:                 |              |                |              | NEDS REMOVED IN MY OPINION    |
| Wood                              |              |                |              | AS AN EMERGENCY . ENTIRE      |
| Concrete                          |              |                |              | PROPERTY IS A WRECK AND       |
| <b>Exterior Doors and Windows</b> |              |                |              | POSES A THREAT TO LIFE SAFETY |
| Type:                             |              |                |              | AND WELFARE PROPERTY WAS      |
| Wood                              |              |                |              | NOT SECURED IN ANY WAY AT     |
| Vinyl                             |              |                |              | TIME OF INSPECTION.           |
| Aluminum                          |              |                |              |                               |
| Roof Underlay Type:               |              |                |              |                               |
| OSB/ Plywood                      |              |                |              |                               |
| 1x6                               |              |                |              |                               |
| metal                             |              |                |              |                               |
| Roof Surface Type: Metal          |              |                |              |                               |
| 3-Tab Shingles                    |              |                |              |                               |
| Dimensional Shingles              |              |                |              |                               |
| Chimney                           |              |                |              |                               |
| Siding Type:                      |              |                |              |                               |
| Wood Lap                          |              |                |              |                               |
| Vinyl                             |              |                |              |                               |
| Masonite                          |              |                |              |                               |
| Aluminum                          |              |                |              |                               |
| Fascia and Trim Type              |              |                |              |                               |
| Wood                              |              |                |              |                               |
| Vinyl Coil                        |              |                |              |                               |
| Interior Doors Type:              |              |                |              |                               |
| Hollow Wood                       |              |                |              |                               |
| Solid Wood                        |              |                |              |                               |