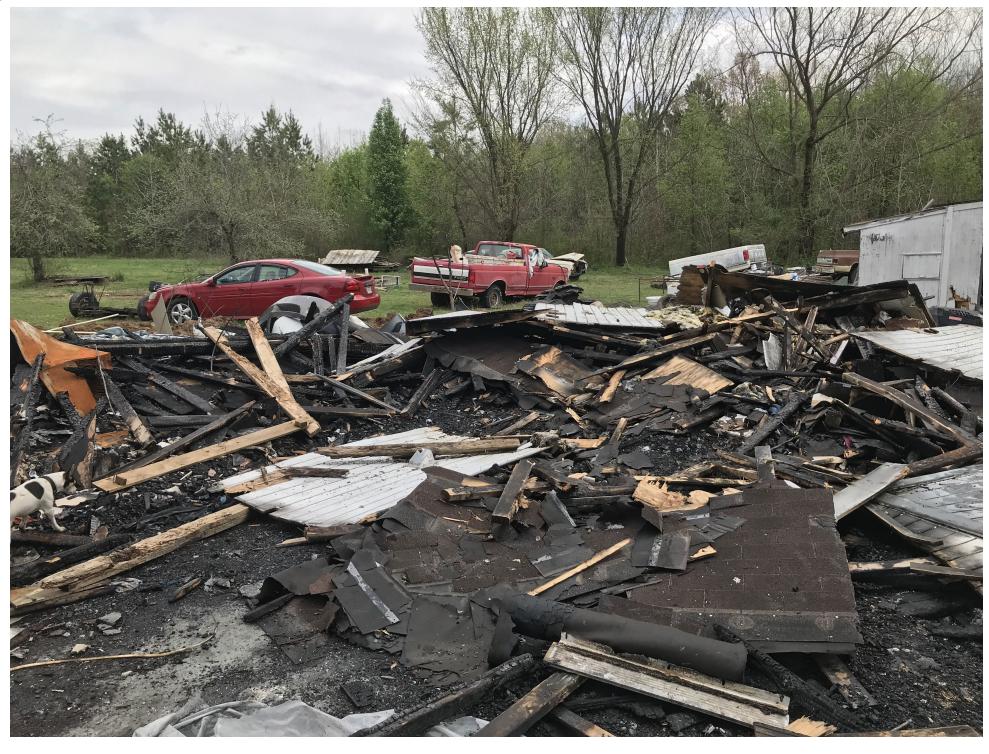

## RESIDENTIAL BUILDING INSPECTION REPORT

|                                   | 1.0.10       |                | 1            |                               |
|-----------------------------------|--------------|----------------|--------------|-------------------------------|
| DATE OF INSPECTION:               | 4-8-19       |                |              |                               |
| PROPERTY ADDRESS:                 | 1604 ANGEI   | A LEE          |              |                               |
| PROPERTY OWNER:                   | PAUL H CO    | OPER           |              |                               |
|                                   | 111021200    | <u> </u>       |              |                               |
| OCCUPIED: YES NO                  | XX           |                |              |                               |
|                                   |              |                |              |                               |
| BUILDING ELEMENT                  | 1            | thru 5 CONDITI | ON           | NOTES & COMMENTS              |
|                                   | VERY<br>POOR |                | VERY<br>GOOD |                               |
| Foundation Type:                  | TOOK         |                | GOOD         | MOBILE HOME WAS               |
| Piers                             |              |                |              | COMPLETELYDESTROYED BY        |
| Solid                             |              |                |              | FIRE AND NEEDS REMOVED.       |
| Slab                              |              |                |              |                               |
| Front Porch Type:                 |              |                |              | NEDS REMOVED IN MY OPINION    |
| Wood                              |              |                |              | AS AN EMERGENCY . ENTIRE      |
| Concrete                          |              |                |              | PROPERTY IS A WRECK AND       |
| <b>Exterior Doors and Windows</b> |              |                |              | POSES A THREAT TO LIFE SAFETY |
| Type:                             |              |                |              | AND WELFARE PROPERTY WAS      |
| Wood                              |              |                |              | NOT SECURED IN ANY WAY AT     |
| Vinyl                             |              |                |              | TIME OF INSPECTION.           |
| Aluminum                          |              |                |              |                               |
| Roof Underlay Type:               |              |                |              |                               |
| OSB/ Plywood                      |              |                |              |                               |
| 1x6                               |              |                |              |                               |
| metal                             |              |                |              |                               |
| Roof Surface Type: Metal          |              |                |              |                               |
| 3-Tab Shingles                    |              |                |              |                               |
| Dimensional Shingles              |              |                |              |                               |
| Chimney                           |              |                |              |                               |
| Siding Type:                      |              |                |              |                               |
| Wood Lap                          |              |                |              |                               |
| Vinyl                             |              |                |              |                               |
| Masonite                          |              |                |              |                               |
| Aluminum                          |              |                |              |                               |
| Fascia and Trim Type              |              |                |              |                               |
| Wood                              |              |                |              |                               |
| Vinyl Coil                        |              |                |              |                               |
| Interior Doors Type:              |              |                |              |                               |
| Hollow Wood                       |              |                |              |                               |
| Solid Wood                        |              |                |              |                               |