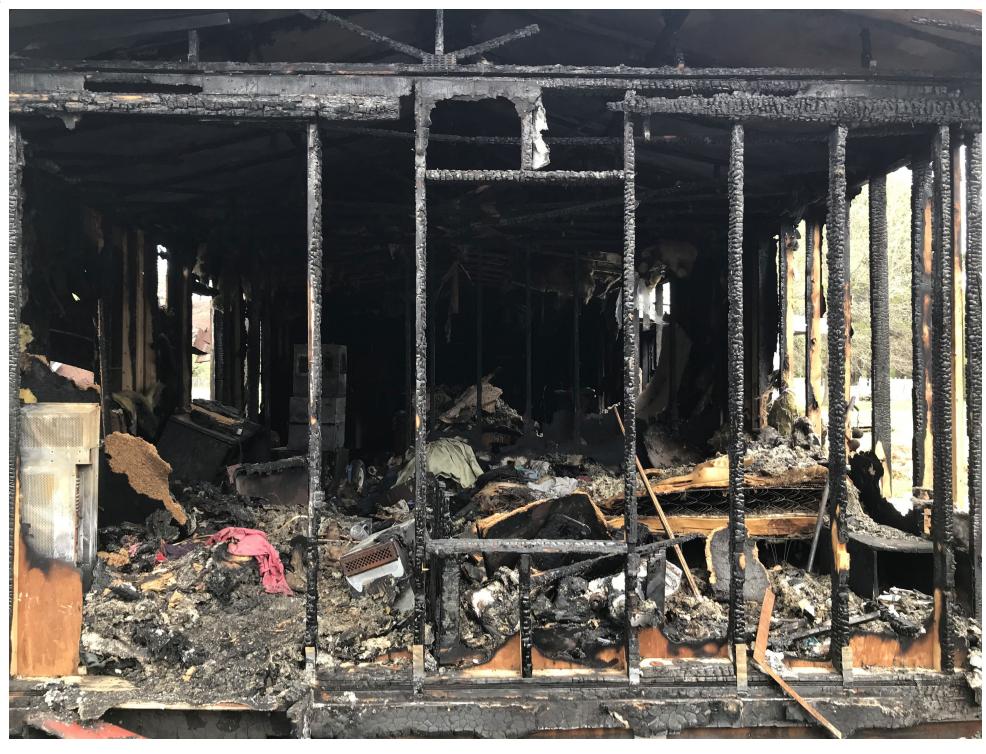

## RESIDENTIAL BUILDING INSPECTION REPORT

|                                   | 1.0.10       |                | 1            |                               |
|-----------------------------------|--------------|----------------|--------------|-------------------------------|
| DATE OF INSPECTION:               | 4-8-19       |                |              |                               |
| PROPERTY ADDRESS:                 | 1604 ANGEI   | A LEE          |              |                               |
| PROPERTY OWNER:                   | PAUL H CO    | OPER           |              |                               |
|                                   | 111021200    | <u> </u>       |              |                               |
| OCCUPIED: YES NO                  | XX           |                |              |                               |
|                                   |              |                |              |                               |
| BUILDING ELEMENT                  | 1            | thru 5 CONDITI | ON           | NOTES & COMMENTS              |
|                                   | VERY<br>POOR |                | VERY<br>GOOD |                               |
| Foundation Type:                  | TOOK         |                | GOOD         | MOBILE HOME WAS               |
| Piers                             |              |                |              | COMPLETELYDESTROYED BY        |
| Solid                             |              |                |              | FIRE AND NEEDS REMOVED.       |
| Slab                              |              |                |              |                               |
| Front Porch Type:                 |              |                |              | NEDS REMOVED IN MY OPINION    |
| Wood                              |              |                |              | AS AN EMERGENCY . ENTIRE      |
| Concrete                          |              |                |              | PROPERTY IS A WRECK AND       |
| <b>Exterior Doors and Windows</b> |              |                |              | POSES A THREAT TO LIFE SAFETY |
| Type:                             |              |                |              | AND WELFARE PROPERTY WAS      |
| Wood                              |              |                |              | NOT SECURED IN ANY WAY AT     |
| Vinyl                             |              |                |              | TIME OF INSPECTION.           |
| Aluminum                          |              |                |              |                               |
| Roof Underlay Type:               |              |                |              |                               |
| OSB/ Plywood                      |              |                |              |                               |
| 1x6                               |              |                |              |                               |
| metal                             |              |                |              |                               |
| Roof Surface Type: Metal          |              |                |              |                               |
| 3-Tab Shingles                    |              |                |              |                               |
| Dimensional Shingles              |              |                |              |                               |
| Chimney                           |              |                |              |                               |
| Siding Type:                      |              |                |              |                               |
| Wood Lap                          |              |                |              |                               |
| Vinyl                             |              |                |              |                               |
| Masonite                          |              |                |              |                               |
| Aluminum                          |              |                |              |                               |
| Fascia and Trim Type              |              |                |              |                               |
| Wood                              |              |                |              |                               |
| Vinyl Coil                        |              |                |              |                               |
| Interior Doors Type:              |              |                |              |                               |
| Hollow Wood                       |              |                |              |                               |
| Solid Wood                        |              |                |              |                               |