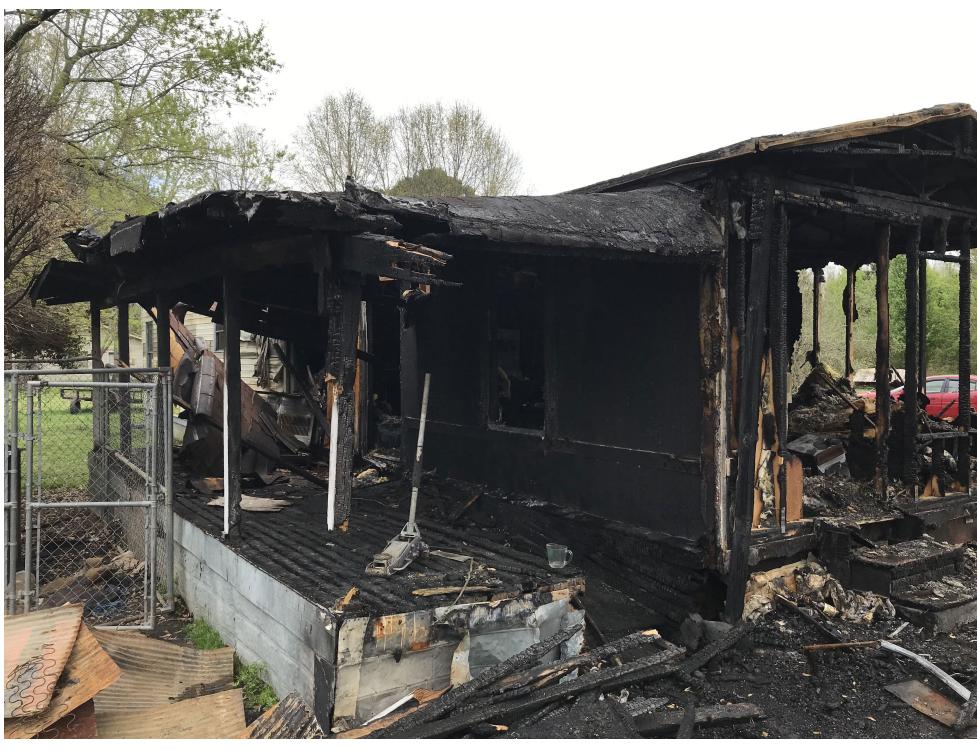

## RESIDENTIAL BUILDING INSPECTION REPORT

|                                   | 1.0.10       |                | 1            |                               |
|-----------------------------------|--------------|----------------|--------------|-------------------------------|
| DATE OF INSPECTION:               | 4-8-19       |                |              |                               |
| PROPERTY ADDRESS:                 | 1604 ANGEI   | A LEE          |              |                               |
| PROPERTY OWNER:                   | PAUL H CO    | OPER           |              |                               |
|                                   | 111021200    | <u> </u>       |              |                               |
| OCCUPIED: YES NO                  | XX           |                |              |                               |
|                                   |              |                |              |                               |
| BUILDING ELEMENT                  | 1            | thru 5 CONDITI | ON           | NOTES & COMMENTS              |
|                                   | VERY<br>POOR |                | VERY<br>GOOD |                               |
| Foundation Type:                  | TOOK         |                | GOOD         | MOBILE HOME WAS               |
| Piers                             |              |                |              | COMPLETELYDESTROYED BY        |
| Solid                             |              |                |              | FIRE AND NEEDS REMOVED.       |
| Slab                              |              |                |              |                               |
| Front Porch Type:                 |              |                |              | NEDS REMOVED IN MY OPINION    |
| Wood                              |              |                |              | AS AN EMERGENCY . ENTIRE      |
| Concrete                          |              |                |              | PROPERTY IS A WRECK AND       |
| <b>Exterior Doors and Windows</b> |              |                |              | POSES A THREAT TO LIFE SAFETY |
| Type:                             |              |                |              | AND WELFARE PROPERTY WAS      |
| Wood                              |              |                |              | NOT SECURED IN ANY WAY AT     |
| Vinyl                             |              |                |              | TIME OF INSPECTION.           |
| Aluminum                          |              |                |              |                               |
| Roof Underlay Type:               |              |                |              |                               |
| OSB/ Plywood                      |              |                |              |                               |
| 1x6                               |              |                |              |                               |
| metal                             |              |                |              |                               |
| Roof Surface Type: Metal          |              |                |              |                               |
| 3-Tab Shingles                    |              |                |              |                               |
| Dimensional Shingles              |              |                |              |                               |
| Chimney                           |              |                |              |                               |
| Siding Type:                      |              |                |              |                               |
| Wood Lap                          |              |                |              |                               |
| Vinyl                             |              |                |              |                               |
| Masonite                          |              |                |              |                               |
| Aluminum                          |              |                |              |                               |
| Fascia and Trim Type              |              |                |              |                               |
| Wood                              |              |                |              |                               |
| Vinyl Coil                        |              |                |              |                               |
| Interior Doors Type:              |              |                |              |                               |
| Hollow Wood                       |              |                |              |                               |
| Solid Wood                        |              |                |              |                               |