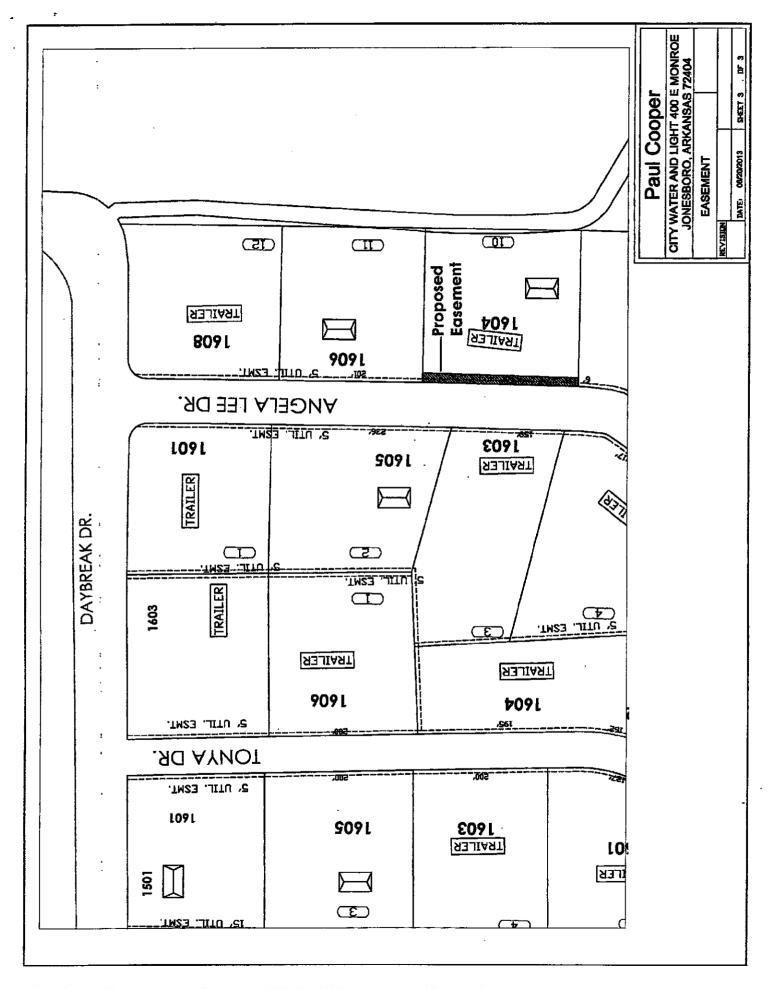

#### EASEMENT - SANITARY SEWER LINES

KNOW ALL MEN BY THESE PRESENTS: For a consideration deemed and here stated to be of value, the receipt of which is acknowledged by Grantors, the undersigned Grantors who hereby covenant that they will defend the Grantees rights hereunder against all claims or objections, do hereby Grant, Sell and Convey unto the City Water and Light Plant of Jonesboro, Arkansas, and its successors and assigns, an easement and right of entry over and across the following described land, to wit:

A twenty (20) foot wide tract of land lying over and across a tract of land as recorded in Deed Record Book JB2012R, Page 009198 in the Office of the Craighead County Circuit Clerk lying in a part of the Northwest Quarter of Section 8, Township 14 North, Range 4 East, Lot 10, Angela Plat, Craighead County, Arkansas, being more particularly described as follows: A twenty (20) foot wide tract of land lying over and across the above mentioned tract of land lying along the west property line for a distance of 200 feet, more or less, as per attached sketch.

This easement is for the purpose of permitting the construction, laying, placement, operation, use, repair, re-locations, removal or abandonment of a sanitary sewer line or lines, including all pipes, tiles, valves, connections, manholes, and necessary equipment or appurtenances and to convey a right of ingress and egress for the purposes aforesaid.