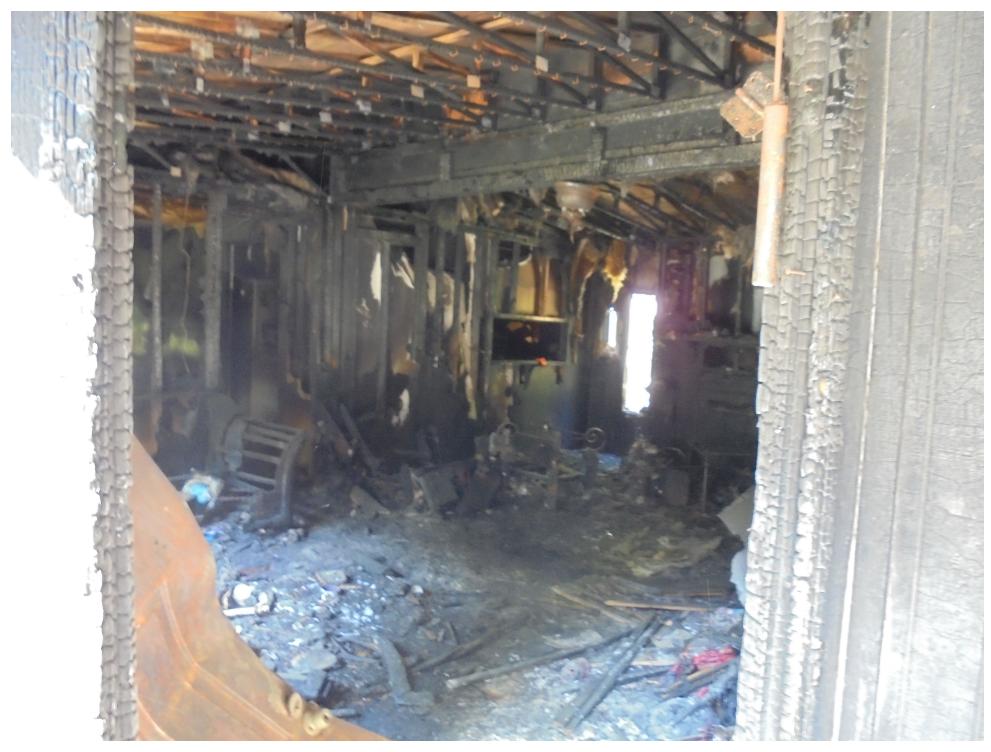

## DEPARTMENT OF INSPECTION AND CODE ENFORCEMENT

## RESIDENTIAL BUILDING INSPECTION REPORT

|                                   | 1.0.10       |                | 1            |                               |
|-----------------------------------|--------------|----------------|--------------|-------------------------------|
| DATE OF INSPECTION:               | 4-8-19       |                |              |                               |
| PROPERTY ADDRESS:                 | 1604 ANGEI   | A LEE          |              |                               |
| PROPERTY OWNER:                   | PAUL H CO    | OPER           |              |                               |
|                                   | 111021200    | <u> </u>       |              |                               |
| OCCUPIED: YES NO                  | XX           |                |              |                               |
|                                   |              |                |              |                               |
| BUILDING ELEMENT                  | 1            | thru 5 CONDITI | ON           | NOTES & COMMENTS              |
|                                   | VERY<br>POOR |                | VERY<br>GOOD |                               |
| Foundation Type:                  | TOOK         |                | GOOD         | MOBILE HOME WAS               |
| Piers                             |              |                |              | COMPLETELYDESTROYED BY        |
| Solid                             |              |                |              | FIRE AND NEEDS REMOVED.       |
| Slab                              |              |                |              |                               |
| Front Porch Type:                 |              |                |              | NEDS REMOVED IN MY OPINION    |
| Wood                              |              |                |              | AS AN EMERGENCY . ENTIRE      |
| Concrete                          |              |                |              | PROPERTY IS A WRECK AND       |
| <b>Exterior Doors and Windows</b> |              |                |              | POSES A THREAT TO LIFE SAFETY |
| Type:                             |              |                |              | AND WELFARE PROPERTY WAS      |
| Wood                              |              |                |              | NOT SECURED IN ANY WAY AT     |
| Vinyl                             |              |                |              | TIME OF INSPECTION.           |
| Aluminum                          |              |                |              |                               |
| Roof Underlay Type:               |              |                |              |                               |
| OSB/ Plywood                      |              |                |              |                               |
| 1x6                               |              |                |              |                               |
| metal                             |              |                |              |                               |
| Roof Surface Type: Metal          |              |                |              |                               |
| 3-Tab Shingles                    |              |                |              |                               |
| Dimensional Shingles              |              |                |              |                               |
| Chimney                           |              |                |              |                               |
| Siding Type:                      |              |                |              |                               |
| Wood Lap                          |              |                |              |                               |
| Vinyl                             |              |                |              |                               |
| Masonite                          |              |                |              |                               |
| Aluminum                          |              |                |              |                               |
| Fascia and Trim Type              |              |                |              |                               |
| Wood                              |              |                |              |                               |
| Vinyl Coil                        |              |                |              |                               |
| Interior Doors Type:              |              |                |              |                               |
| Hollow Wood                       |              |                |              |                               |
| Solid Wood                        |              |                |              |                               |

| Interior Walls Type           |         |      |         |         |         |                   |            |             |         |         |        |        |         |     |  |
|-------------------------------|---------|------|---------|---------|---------|-------------------|------------|-------------|---------|---------|--------|--------|---------|-----|--|
| Wood Frame                    |         |      |         |         |         |                   |            |             |         |         |        |        |         |     |  |
| Metal Frame                   |         |      |         |         |         |                   |            |             |         |         |        |        |         |     |  |
| Sheetrock                     |         |      |         |         |         |                   |            |             |         |         |        |        |         |     |  |
| Stucco                        |         |      |         |         |         |                   |            |             |         |         |        |        |         |     |  |
| Ceilings Type:                |         |      |         |         |         |                   |            |             |         |         |        |        |         |     |  |
| Sheetrock                     |         |      |         |         |         |                   |            |             |         |         |        |        |         |     |  |
|                               |         |      |         |         |         |                   |            |             |         |         |        |        |         |     |  |
| Stucco                        |         |      |         |         |         |                   |            |             |         |         |        |        |         |     |  |
| Ceiling Tile                  |         |      |         |         |         |                   |            |             |         |         |        |        |         |     |  |
| Flooring Underlay Type:       |         |      |         |         |         |                   |            |             |         |         |        |        |         |     |  |
| 1x6 center match              |         |      |         |         |         |                   |            |             |         |         |        |        |         |     |  |
| OSB                           |         |      |         |         |         |                   |            |             |         |         |        |        |         |     |  |
| Plywood                       |         |      |         |         |         |                   |            |             |         |         |        |        |         |     |  |
| Flooring Surfaces Type:       |         |      |         |         |         |                   |            |             |         |         |        |        |         |     |  |
| Carpet                        |         |      |         |         |         |                   |            |             |         |         |        |        |         |     |  |
| Linoleum                      |         |      |         |         |         |                   |            |             |         |         |        |        |         |     |  |
| Hard Wood                     |         |      |         |         |         |                   |            |             |         |         |        |        |         |     |  |
| Vinyl                         |         |      |         |         |         |                   |            |             |         |         |        |        |         |     |  |
| Electrical                    |         |      |         |         |         |                   |            |             |         |         |        |        |         |     |  |
| Heating                       |         |      |         |         |         |                   |            |             |         |         |        |        |         |     |  |
| Plumbing                      |         |      |         |         |         |                   |            |             |         |         |        |        |         |     |  |
|                               |         |      |         |         |         |                   |            |             |         |         |        |        |         |     |  |
|                               |         |      |         |         |         |                   |            |             |         |         |        |        |         |     |  |
| In my opinion, this structure |         | is   | XX      | is not  | Suit    | able for          | r human l  | hat         | oitatio | on.     |        |        |         |     |  |
| In my opinion this structure  |         | is   | XX      | is not  | Phy     | sically           | feasible f | for         | rehal   | bilitat | ion.   |        |         |     |  |
| In my opinion, this structure |         | is   | XX      | is not  | Eco     | nomica            | lly feasib | ole         | for re  | ehabi   | itatio | n.     |         |     |  |
| In my opinion, this structure | XX      | is   |         | is not  | A p     | ublic sa          | fety haza  | ard         | and     | shoul   | d be c | onder  | nned    |     |  |
|                               |         |      |         |         | _       | nediatel          | -          |             |         |         |        |        |         |     |  |
| To 1                          | MED     | 7177 | IO\$7 A | CTION   | 1 TO 11 | 7 <b>A D.D.</b> A | NUCLO      | <b>T</b> 71 | no v    | · ·     | 10     |        |         |     |  |
|                               |         |      |         |         |         |                   | NTED:      |             |         |         |        |        |         |     |  |
| <u> </u>                      | IUNE    | VV F | ON CA   | 1 SECT  | KED     | AIII              | ME OF IN   | <b>(3</b> ) | PEC     |         |        |        |         |     |  |
| Tim Renshaw, Chief Building   | Inspec  | ctor |         |         |         |                   |            |             |         |         | •      | Other  | Signatı | ire |  |
| Tim Lenso                     |         |      |         |         |         |                   |            |             |         |         |        |        |         |     |  |
|                               |         |      |         |         |         |                   |            |             | +       |         |        |        |         |     |  |
| 77.11.75                      | •••     | 200  | g       | 71      |         |                   | DI 070     | 22          | C = 10  | 4/5     | 050 73 | 14 40- | 'O      |     |  |
| Municipal Bu                  | ılding, | 300  | South ( | nurch J | onesbo  | ro, Ar./ l        | rnone 870- | -33         | 6-719   | 4/ Fax  | 870-33 | 56-135 | 8       |     |  |