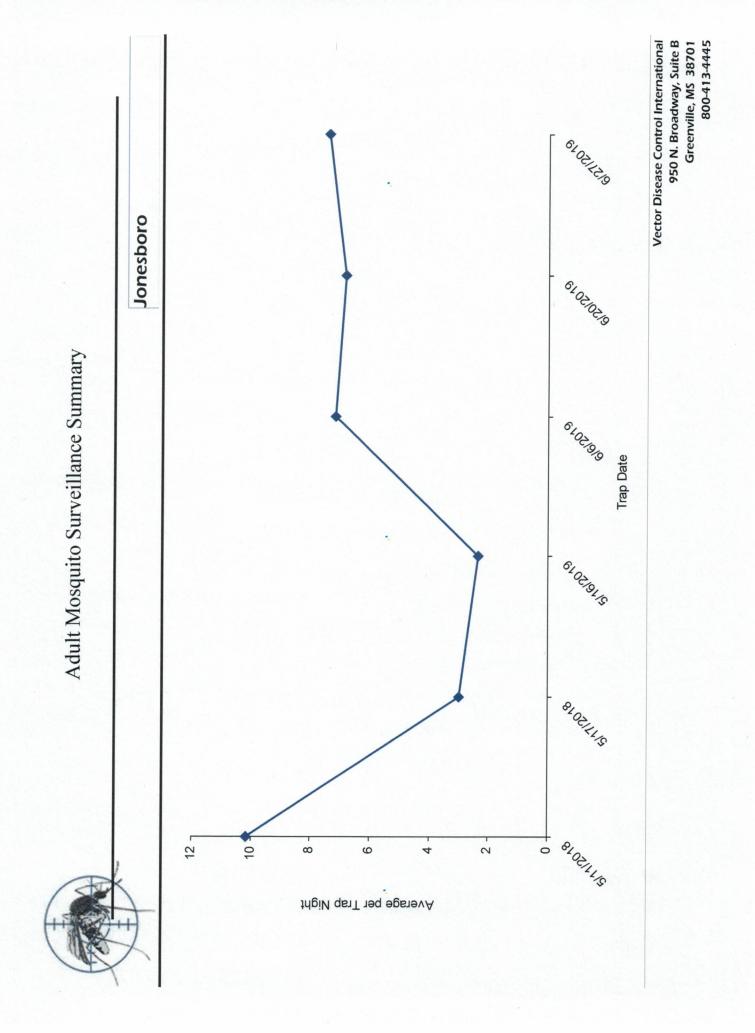

Adult Mosquito Surveillance Report

Start Date: 6/1/2019 End

End Date: 6/30/2019

## Jonesboro

| <b>Trap Location</b> | Date Trap Set | Trap Type     | <b>Mosquito Species</b>   | No. Colle | ected      |
|----------------------|---------------|---------------|---------------------------|-----------|------------|
| nent Area 1 Collect  | ions          |               |                           |           |            |
| Trap Site 1          | 6/6/2019      | NJ Light Trap | Aedes vexans              | 2         |            |
|                      |               |               | Anopheles quadrimaculatus | s 1       |            |
|                      |               |               | Trap Total                | 3         | (Avg. 3    |
| Trap Site 10         | 6/27/2019     | NJ Light Trap | Aedes vexans              | 1         |            |
|                      |               |               | Anopheles quadrimaculatus | s 1       |            |
|                      |               |               | Trap Total                | 2         | (Avg. 2)   |
| Trap Site 2          | 6/6/2019      | NJ Light Trap | Aedes vexans              | 4         |            |
|                      |               |               | Anopheles quadrimaculatus | 5 6       |            |
| Trap Site 2          | 6/20/2019     | NJ Light Trap | Aedes vexans              | 3         |            |
|                      |               |               | Anopheles quadrimaculatus | s 4       |            |
|                      |               |               | Trap Total                | 17        | (Avg. 8.5  |
| Trap Site 3          | 6/6/2019      | NJ Light Trap | Aedes vexans              | 8         |            |
|                      |               |               | Anopheles quadrimaculatus | s 1       |            |
|                      |               |               | Trap Total                | 9         | (Avg. 9)   |
| Trap Site 8          | 6/27/2019     | NJ Light Trap | Aedes vexans              | 1         |            |
|                      |               |               | Aedes vexans              | 1         |            |
|                      |               | •             | Anopheles quadrimaculatus | s 2       |            |
|                      |               |               | Anopheles quadrimaculatus | s 2       |            |
|                      |               |               | Trap Total                | 6         | (Avg. 6)   |
| Trap Site 9          | 6/27/2019     | NJ Light Trap | Anopheles quadrimaculatus | s 2       |            |
|                      |               |               | Anopheles quadrimaculatus | s 2       |            |
|                      |               |               | Psorophora columbiae      | 4         |            |
|                      |               |               | Psorophora columbiae      | 4         | San Street |
|                      |               |               | Trap Total                | 12        | (Avg. 12)  |
| nent Area 2 Collect  | ions          |               |                           |           |            |
| Trap Site 10         | 6/27/2019     | NJ Light Trap | Aedes vexans              | 1         |            |
|                      |               |               | Anopheles quadrimaculatus | . 1       |            |

| <b>Trap Location</b>   | Date Trap Set | Trap Type     | Mosquito Species No       | o. Colle | ected     |
|------------------------|---------------|---------------|---------------------------|----------|-----------|
| Trap Site 3            | 6/20/2019     | NJ Light Trap | Anopheles quadrimaculatus | 1        |           |
|                        |               |               | Trap Total                | 3        | (Avg. 3)  |
| atment Area 3 Collecti | ions          |               |                           |          |           |
| Trap Site 2            | 6/20/2019     | NJ Light Trap | Aedes vexans              | 2        |           |
|                        |               |               | Anopheles quadrimaculatus | 3        |           |
| Trap Site 2            | 6/27/2019     | NJ Light Trap | Aedes vexans              | 1        |           |
| 1                      |               |               | Aedes vexans              | 1        |           |
|                        |               |               | Anopheles quadrimaculatus | 4        |           |
|                        |               |               | Anopheles quadrimaculatus | 4        |           |
|                        |               |               | Trap Total                | 15       | (Avg. 7.5 |
| Trap Site 3            | 6/20/2019     | NJ Light Trap | Aedes vexans              | 2        |           |
|                        |               |               | Anopheles quadrimaculatus | 2        |           |
|                        |               |               | Trap Total                | 4        | (Avg. 4   |
|                        |               |               |                           |          |           |
| atment Area 4 Collect  | ions          |               |                           |          |           |
| Trap Site 3            | 6/27/2019     | NJ Light Trap | Aedes vexans              | 1        |           |
|                        |               |               | Aedes vexans              | 1        |           |
|                        |               |               | Anopheles quadrimaculatus | 3        |           |
|                        |               |               | Anopheles quadrimaculatus | 3        |           |
|                        |               |               | Trap Total                | 8        | (Avg. 8   |
| atment Area 5 Collect  | ions          |               |                           |          |           |
| Trap Site 5            | 6/20/2019     | NJ Light Trap | Aedes vexans              | 1        |           |
|                        |               |               | Anopheles quadrimaculatus | 1        |           |
| Trap Site 5            | 6/27/2019     | NJ Light Trap | Aedes vexans              | 1        |           |
| Thep one o             | 0/2//2013     | The Second    | Aedes vexans              | 1        |           |
|                        |               |               | Anopheles quadrimaculatus | 1        |           |
|                        |               |               | Anopheles quadrimaculatus | 1        |           |
|                        |               |               | Trap Total                | 6        | (Avg.     |
| Trap Site 7            | 6/27/2019     | NJ Light Trap | Aedes vexans              | 0        |           |
| Trup Site /            |               | P             |                           | 1        |           |
|                        | E             |               | Aedes vexans              | 1        |           |

| Treatment A | rea 6 Collectio | ons       |               |                  |                                                                                           |
|-------------|-----------------|-----------|---------------|------------------|-------------------------------------------------------------------------------------------|
| ]           | Trap Site 12    | 6/27/2019 | NJ Light Trap | Aedes vexans     | 4                                                                                         |
|             | 1               |           |               | Anopheles earlei | 2                                                                                         |
|             |                 |           | Page 2 of 4   |                  | e Control International<br>0 N. Broadway, Suite B<br>Greenville, MS 38701<br>800-413-4445 |

| <b>Trap Location</b> | Date Trap Set | Trap Type     | <b>Mosquito Species</b>   | No. Colle | cted       |
|----------------------|---------------|---------------|---------------------------|-----------|------------|
| Trap Site 12         | 6/27/2019     | NJ Light Trap | Anopheles quadrimaculatus | 2         |            |
|                      |               |               | Psorophora columbiae      | 2         |            |
|                      |               |               | Trap Total                | 10        | (Avg. 10)  |
| Trap Site 13         | 6/27/2019     | NJ Light Trap | Aedes vexans              | 4         |            |
|                      |               |               | Psorophora columbiae      | 2         |            |
|                      |               |               | Trap Total                | 6         | (Avg. 6)   |
| Trap Site 5          | 6/6/2019      | NJ Light Trap | Aedes vexans              | 5         |            |
| Trap Site 5          | 6/20/2019     | NJ Light Trap | Aedes vexans              | 1         |            |
|                      |               |               | Anopheles quadrimaculatus | 3         |            |
|                      |               |               | Trap Total                | 9         | (Avg. 4.5) |
| Trap Site 6          | 6/6/2019      | NJ Light Trap | Aedes vexans              | 9         |            |
| Trap Site 6          | 6/20/2019     | NJ Light Trap | Aedes vexans              | 1         |            |
|                      |               |               | Anopheles quadrimaculatus | 2         |            |
|                      |               |               | Trap Total                | 12        | (Avg. 6)   |

| Treatm | ent Area 8 Collectio | ons       |               |                           |    |            |
|--------|----------------------|-----------|---------------|---------------------------|----|------------|
|        | Trap Site 11         | 6/27/2019 | NJ Light Trap | Aedes vexans              | 2  |            |
|        |                      |           |               | Aedes vexans              | 2  |            |
|        |                      |           |               | Trap Total                | 4  | (Avg. 4)   |
|        | Trap Site 4          | 6/6/2019  | NJ Light Trap | Aedes vexans              | 7  |            |
|        | Trap Site 4          | 6/20/2019 | NJ Light Trap | Aedes vexans              | 2  |            |
|        |                      |           | *             | Aedes vexans              | 1  |            |
|        |                      |           |               | Anopheles quadrimaculatus | 1  |            |
|        | 6                    |           |               | Anopheles quadrimaculatus | 4  |            |
|        |                      |           |               | Trap Total                | 15 | (Avg. 7.5) |

| Trap Site 6 | 6/27/2019 | NJ Light Trap | Aedes vexans              | 1 |          |
|-------------|-----------|---------------|---------------------------|---|----------|
|             |           |               | Aedes vexans              | 1 |          |
|             |           |               | Anopheles quadrimaculatus | 2 |          |
|             |           |               | Anopheles quadrimaculatus | 2 |          |
|             |           |               | Trap Total                | 6 | (Avg. 6) |

| Trap Site 1 | 6/20/2019 | NJ Light Trap | Aedes vexans              | 2 |
|-------------|-----------|---------------|---------------------------|---|
|             |           |               | Anopheles quadrimaculatus | 3 |
|             |           |               | Vector Disease Co         |   |

| <b>Trap Location</b> | Date Trap Set | Trap Type     | <b>Mosquito Species</b>   | No. Colle | ected       |
|----------------------|---------------|---------------|---------------------------|-----------|-------------|
| Trap Site 1          | 6/27/2019     | NJ Light Trap | Aedes vexans              | 2         |             |
| 그는 영양이는 것            |               |               | Aedes vexans              | 2         |             |
|                      |               |               | Anopheles quadrimaculatus | s 7       |             |
|                      |               |               | Anopheles quadrimaculatus | s 7       |             |
|                      |               |               | Trap Total                | 23        | (Avg. 11.5) |

Overall Trap Total173Overall Trap Average6.2