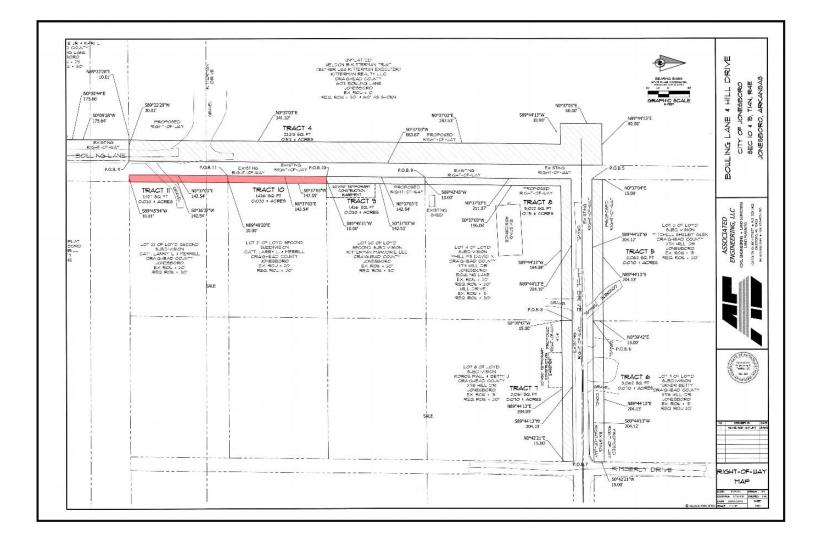

<u>Sponsors:</u> Engineering

Attachments: Dedication Deed - Tract 4

**<u>RES-18:141</u>** A RESOLUTION TO THE CITY OF JONESBORO TO CONDEMN CERTAIN REAL PROPERTY LOCATED IN THE CITY OF JONESBORO AT PT LOTS 21 & 22 LOYD 2ND SUB (TRACTS 10 & 11), JONESBORO, ARKANSAS FOR THE PURPOSE OF CONSTRUCTING AND MAINTAINING A CITY STREET

<u>Sponsors:</u> Engineering

Attachments: Appraisal - Tracts 10 & 11