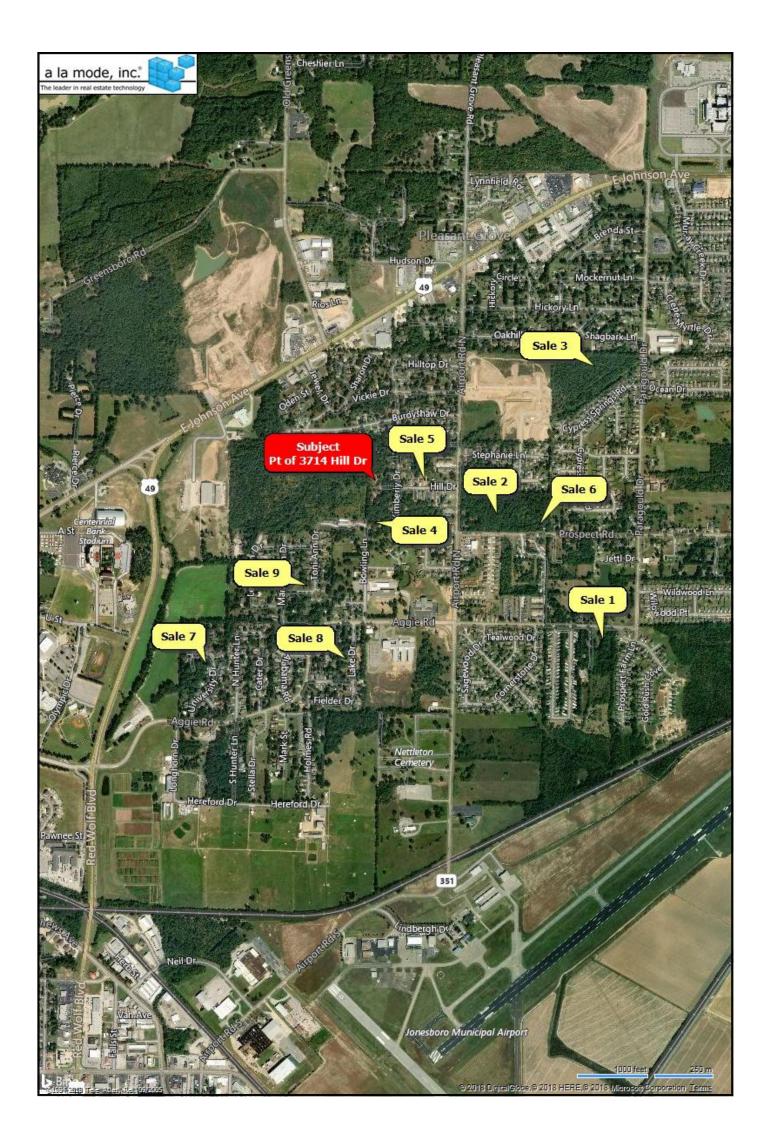

## LOCATED AT:

3713 Hill Dr See survey attached Jonesboro, AR 72401

# **SUMMARY OF SALIENT FEATURES**

|                             | Subject Address            | 3713 Hill Dr        |
|-----------------------------|----------------------------|---------------------|
|                             | Legal Description          | See survey attached |
| NO                          | City                       | Jonesboro           |
| DRMATI                      | County                     | Craighead           |
| ECT INFO                    | State                      | AR                  |
| SUBJECT INFORMATION         | Zip Code                   | 72401               |
|                             | Census Tract               | 0005.02             |
|                             | Map Reference              | 27860               |
|                             |                            | N1/A                |
| SALES PRICE                 |                            | N/A<br>N/A          |
| SA                          | Date of Sale               | N/A                 |
| ΝT                          | Client                     | City of Jonesboro   |
| CLIENT                      | Owner                      | David Phillips      |
|                             |                            |                     |
|                             | Size (Square Feet)         | NA                  |
| DESCRIPTION OF IMPROVEMENTS | Price per Square Foot \$   | NA                  |
| OVEMEN                      | Location                   | Residential         |
| F IMPR(                     | Age                        | NA                  |
| D NOIT                      | Condition                  | ΝΑ                  |
| DESCRIF                     | Total Rooms                | ΝΑ                  |
|                             | Bedrooms                   | NA                  |
|                             | Baths                      | NA                  |
| ER                          | Appraiser                  | Preston King        |
| APPRAISER                   | Date of Appraised Value    | 07/31/2018          |
|                             |                            |                     |
| VALUE                       | Final Estimate of Value \$ | 3,800               |