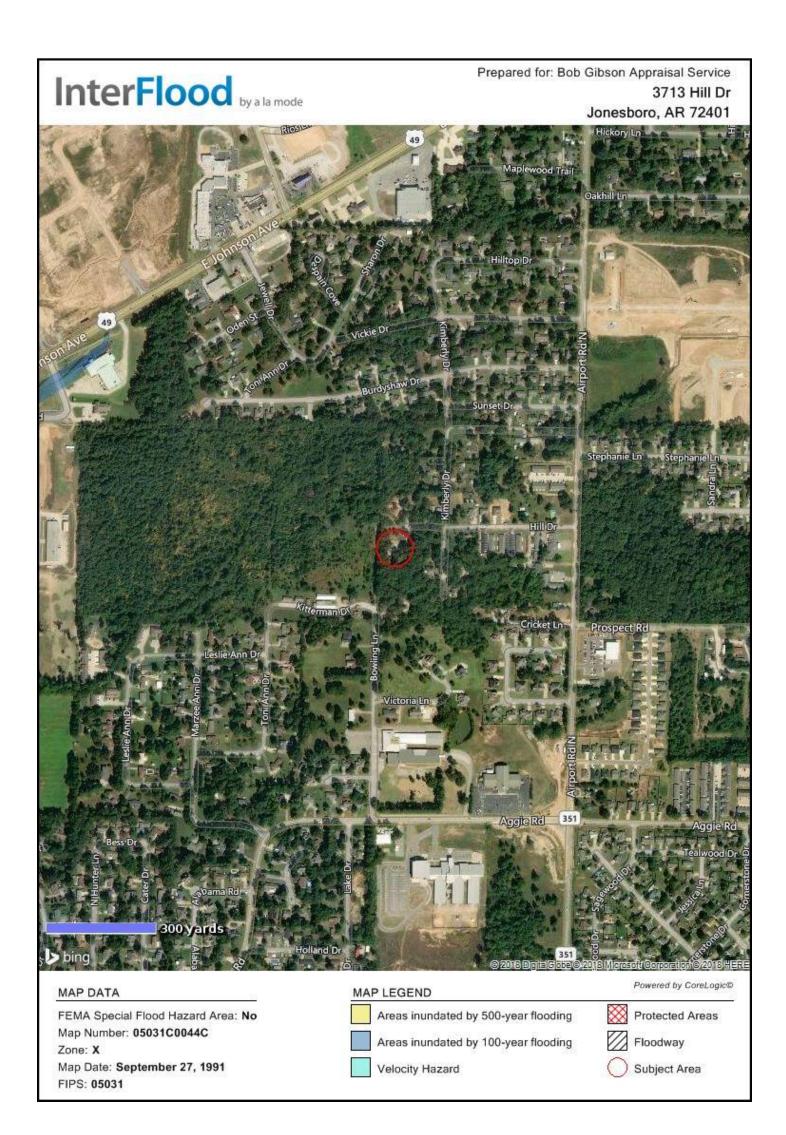

## LOCATED AT:

3713 Hill Dr See survey attached Jonesboro, AR 72401

# **SUMMARY OF SALIENT FEATURES**

|                             | Subject Address            | 3713 Hill Dr        |
|-----------------------------|----------------------------|---------------------|
|                             | Legal Description          | See survey attached |
| NO                          | City                       | Jonesboro           |
| DRMATI                      | County                     | Craighead           |
| ECT INFO                    | State                      | AR                  |
| SUBJECT INFORMATION         | Zip Code                   | 72401               |
|                             | Census Tract               | 0005.02             |
|                             | Map Reference              | 27860               |
|                             |                            | N1/A                |
| SALES PRICE                 |                            | N/A<br>N/A          |
| SA                          | Date of Sale               | N/A                 |
| ΝT                          | Client                     | City of Jonesboro   |
| CLIENT                      | Owner                      | David Phillips      |
|                             |                            |                     |
|                             | Size (Square Feet)         | NA                  |
| DESCRIPTION OF IMPROVEMENTS | Price per Square Foot \$   | NA                  |
| OVEMEN                      | Location                   | Residential         |
| F IMPR(                     | Age                        | NA                  |
| D NOIT                      | Condition                  | ΝΑ                  |
| DESCRIF                     | Total Rooms                | ΝΑ                  |
|                             | Bedrooms                   | NA                  |
|                             | Baths                      | NA                  |
| ER                          | Appraiser                  | Preston King        |
| APPRAISER                   | Date of Appraised Value    | 07/31/2018          |
|                             |                            |                     |
| VALUE                       | Final Estimate of Value \$ | 3,800               |