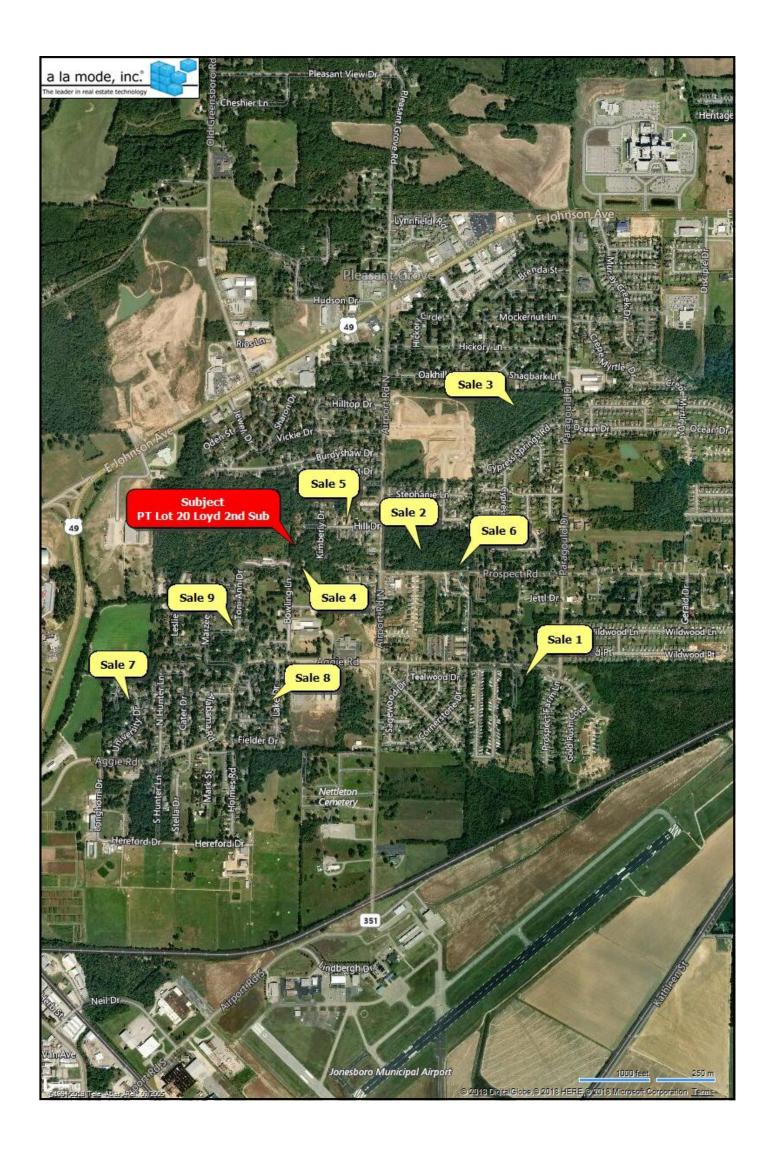

A RESOLUTION TO THE CITY OF JONESBORO TO CONDEMN CERTAIN REAL PROPERTY LOCATED IN THE CITY OF JONESBORO AT 3713 HILL DRIVE (TRACT 8), JONESBORO, ARKANSAS FOR THE PURPOSE OF CONSTRUCTING AND MAINTAINING A CITY STREET WHEREAS, the City of Jonesboro has the need to condemn by eminent domain certain property located within the City of Jonesboro located at 3713 Hill Drive (Tract 8), Jonesboro, Arkansas for the purpose of constructing and maintaining a city street; and

WHEREAS, condemnation by eminent domain is necessary due to time constraints for the property located at 3713 Hill Drive (Tract 8), Jonesboro, Arkansas more particularly described as follows:

A PART OF LOT 4 OF LOYD SUBDIVISION TO THE CITY OF JONESBORO, CRAIGHEAD COUNTY, ARKANSAS, BEING MORE PARTICULARLY DESCRIBED AS FOLLOWS:

BEGINNIG AT THE NORTHEAST CORNER OF LOT 4 OF LOYD SUBDIVISION: THENCE SOUTH 00° 39'42" WEST ALONG THE EAST LINE OF LOT 4 A DISTANCE OF 15.00 FEET: THENCE SOUTH 89° 44'13" WEST DEPARTING SAID EAST LINE A DISTANCE OF 194.08 FEET: THENCE SOUTH 00°37'03" WEST A DISTANCE OF 196.08 FEET TO A POINT ON THE SOUTH LINE OF LOT 4: THENCE SOUTH 89°42'43" WEST ALONG SAID SOUTH LINE A DISTANCE OF 10.00 FEET TO THE SOUTHWEST CORNER OF SAID LOT 4: THENCE NORTH 00°37'03" EAST A DISTANCE OF 211.07 FEET TO THE NORTHWEST CORNER OF SAID LOT 4: THENCE NORTH 89°44'13" EAST DEPARTING A DISTANCE OF 204.10 FEET TO THE POINT OF BEGINNING.

CONTAINING IN ALL 5,022 SQ. FT. OR 0.115 ACRES, MORE OR LESS.

SUBJECT TO EASEMENTS, RESTRICTIONS, RESERVATIONS AND RIGHTS-OF-WAY OF RECORD.

NOW THEREFORE BE IT RESOLVED BY THE CITY COUNCIL FOR THE CITY OF JONESBORO,