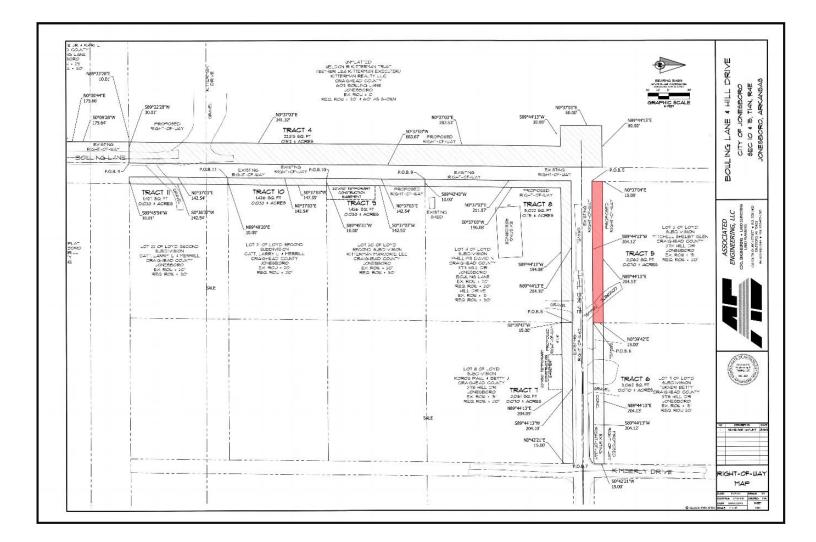

A RESOLUTION TO THE CITY OF JONESBORO TO CONDEMN CERTAIN REAL PROPERTY LOCATED IN THE CITY OF JONESBORO AT 3713 HILL DRIVE (TRACT 8), JONESBORO, ARKANSAS FOR THE PURPOSE OF CONSTRUCTING AND MAINTAINING A CITY STREET WHEREAS, the City of Jonesboro has the need to condemn by eminent domain certain property located within the City of Jonesboro located at 3713 Hill Drive (Tract 8), Jonesboro, Arkansas for the purpose of constructing and maintaining a city street; and

WHEREAS, condemnation by eminent domain is necessary due to time constraints for the property located at 3713 Hill Drive (Tract 8), Jonesboro, Arkansas more particularly described as follows:

A PART OF LOT 4 OF LOYD SUBDIVISION TO THE CITY OF JONESBORO, CRAIGHEAD COUNTY, ARKANSAS, BEING MORE PARTICULARLY DESCRIBED AS FOLLOWS:

BEGINNIG AT THE NORTHEAST CORNER OF LOT 4 OF LOYD SUBDIVISION: THENCE SOUTH 00° 39'42" WEST ALONG THE EAST LINE OF LOT 4 A DISTANCE OF 15.00 FEET: THENCE SOUTH 89° 44'13" WEST DEPARTING SAID EAST LINE A DISTANCE OF 194.08 FEET: THENCE SOUTH 00°37'03" WEST A DISTANCE OF 196.08 FEET TO A POINT ON THE SOUTH LINE OF LOT 4: THENCE SOUTH 89°42'43" WEST ALONG SAID SOUTH LINE A DISTANCE OF 10.00 FEET TO THE SOUTHWEST CORNER OF SAID LOT 4: THENCE NORTH 00°37'03" EAST A DISTANCE OF 211.07 FEET TO THE NORTHWEST CORNER OF SAID LOT 4: THENCE NORTH 89°44'13" EAST DEPARTING A DISTANCE OF 204.10 FEET TO THE POINT OF BEGINNING.

CONTAINING IN ALL 5,022 SQ. FT. OR 0.115 ACRES, MORE OR LESS.

SUBJECT TO EASEMENTS, RESTRICTIONS, RESERVATIONS AND RIGHTS-OF-WAY OF RECORD.

NOW THEREFORE BE IT RESOLVED BY THE CITY COUNCIL FOR THE CITY OF JONESBORO,