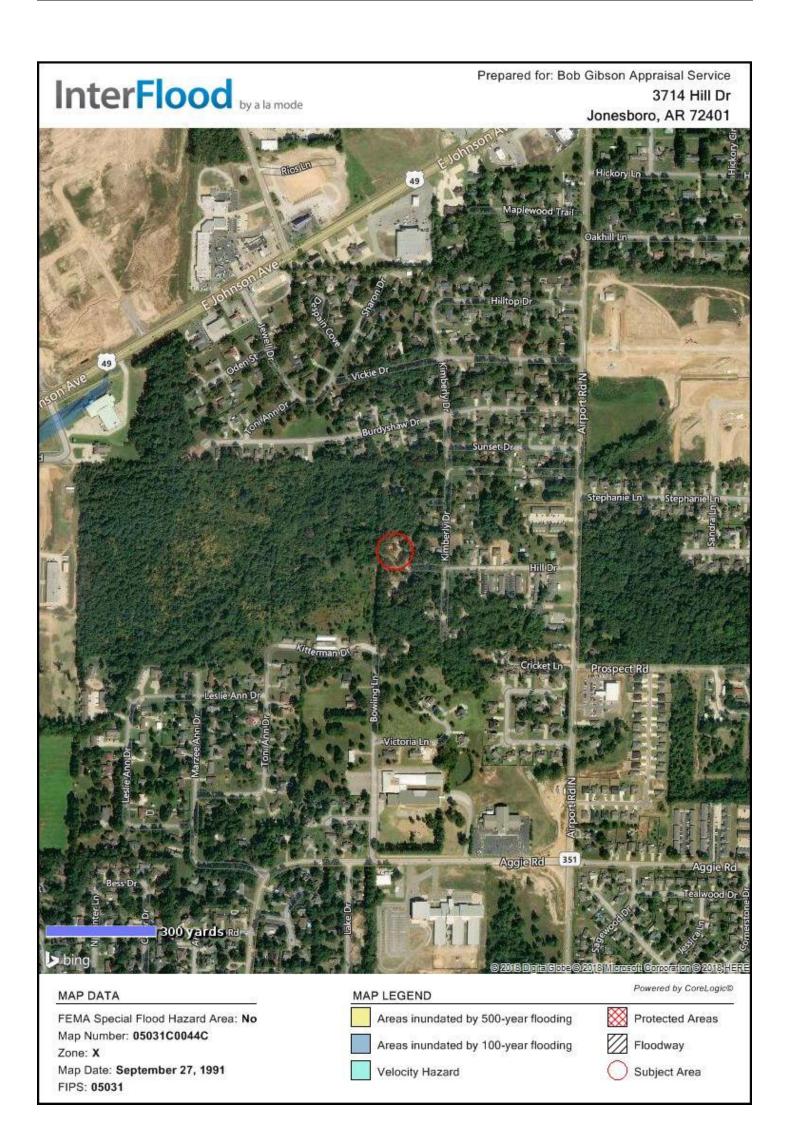

## **APPRAISAL OF REAL PROPERTY**

## LOCATED AT:

3713 Hill Dr See survey attached Jonesboro, AR 72401

# FOR:

Craig Light 300 S Church St Jonesboro, AR 72401

# AS OF:

07/31/2018

**BY:** Preston King Bob Gibson and Associates Inc. P O Box 3071 420 W Jefferson, Suite A Jonesboro, AR 72401

August 7, 2018

City of Jonesboro 300 S Church St Jonesboro, AR 72401

Re: Property: 3713 Hill Dr Jonesboro, AR 72401 Client: City of Jonesboro File No.: