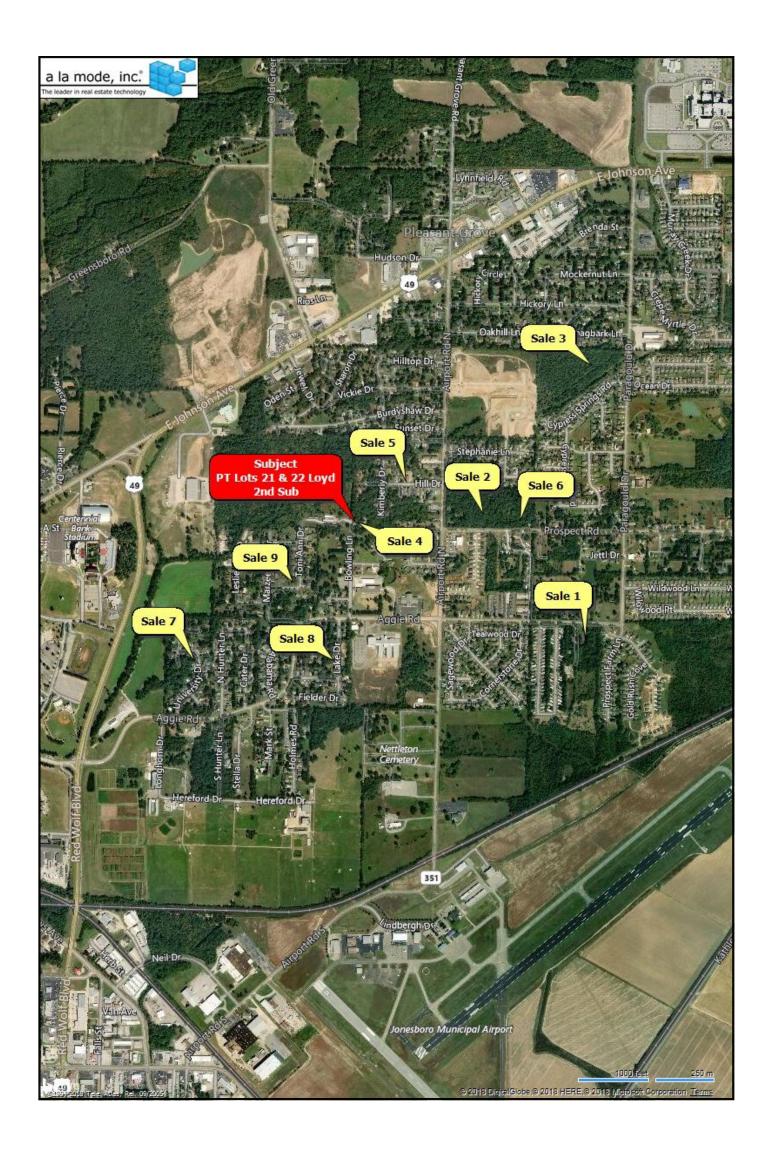

<u>Sponsors:</u> Engineering

Attachments: Dedication Deed - Tract 4

**<u>RES-18:141</u>** A RESOLUTION TO THE CITY OF JONESBORO TO CONDEMN CERTAIN REAL PROPERTY LOCATED IN THE CITY OF JONESBORO AT PT LOTS 21 & 22 LOYD 2ND SUB (TRACTS 10 & 11), JONESBORO, ARKANSAS FOR THE PURPOSE OF CONSTRUCTING AND MAINTAINING A CITY STREET

<u>Sponsors:</u> Engineering

Attachments: Appraisal - Tracts 10 & 11