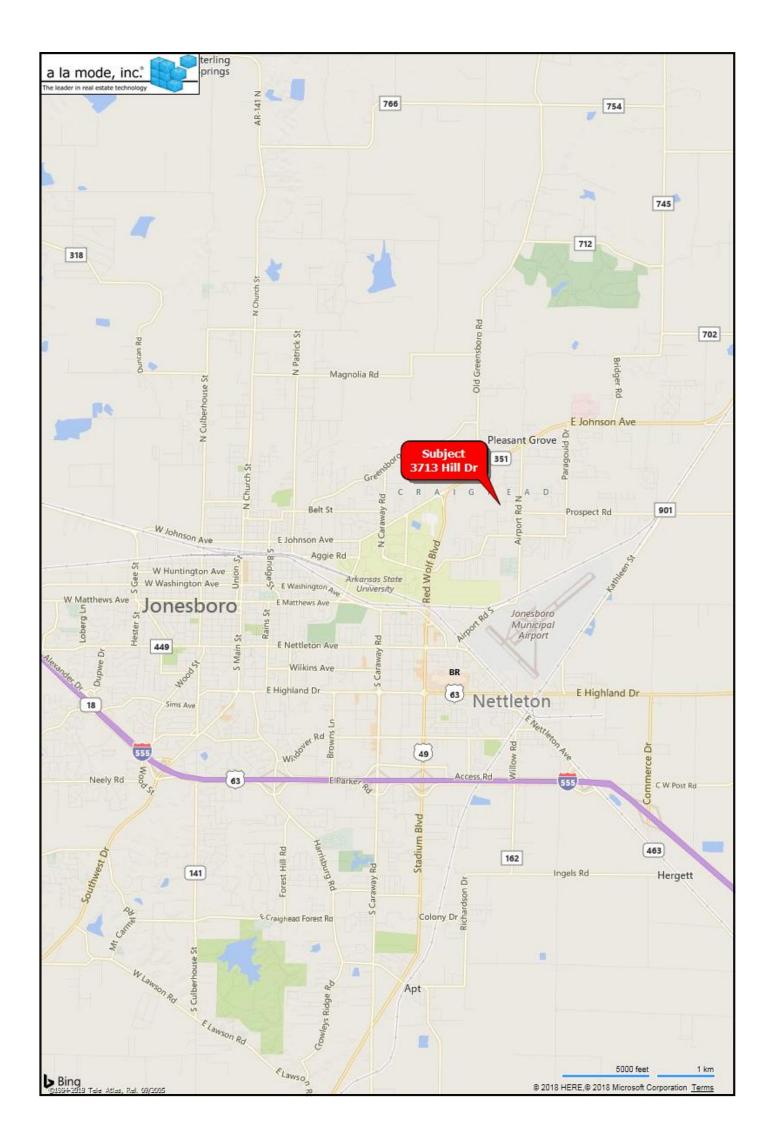

## LOCATED AT:

3713 Hill Dr See survey attached Jonesboro, AR 72401

# **SUMMARY OF SALIENT FEATURES**

|                             | Subject Address            | 3713 Hill Dr        |
|-----------------------------|----------------------------|---------------------|
|                             | Legal Description          | See survey attached |
| NO                          | City                       | Jonesboro           |
| DRMATI                      | County                     | Craighead           |
| ECT INFO                    | State                      | AR                  |
| SUBJECT INFORMATION         | Zip Code                   | 72401               |
|                             | Census Tract               | 0005.02             |
|                             | Map Reference              | 27860               |
|                             |                            | N1/A                |
| SALES PRICE                 |                            | N/A<br>N/A          |
| SA                          | Date of Sale               | N/A                 |
| ΝT                          | Client                     | City of Jonesboro   |
| CLIENT                      | Owner                      | David Phillips      |
|                             |                            |                     |
|                             | Size (Square Feet)         | NA                  |
| DESCRIPTION OF IMPROVEMENTS | Price per Square Foot \$   | NA                  |
| OVEMEN                      | Location                   | Residential         |
| F IMPR(                     | Age                        | NA                  |
| D NOIT                      | Condition                  | ΝΑ                  |
| DESCRIF                     | Total Rooms                | ΝΑ                  |
|                             | Bedrooms                   | NA                  |
|                             | Baths                      | NA                  |
| ER                          | Appraiser                  | Preston King        |
| APPRAISER                   | Date of Appraised Value    | 07/31/2018          |
|                             |                            |                     |
| VALUE                       | Final Estimate of Value \$ | 3,800               |