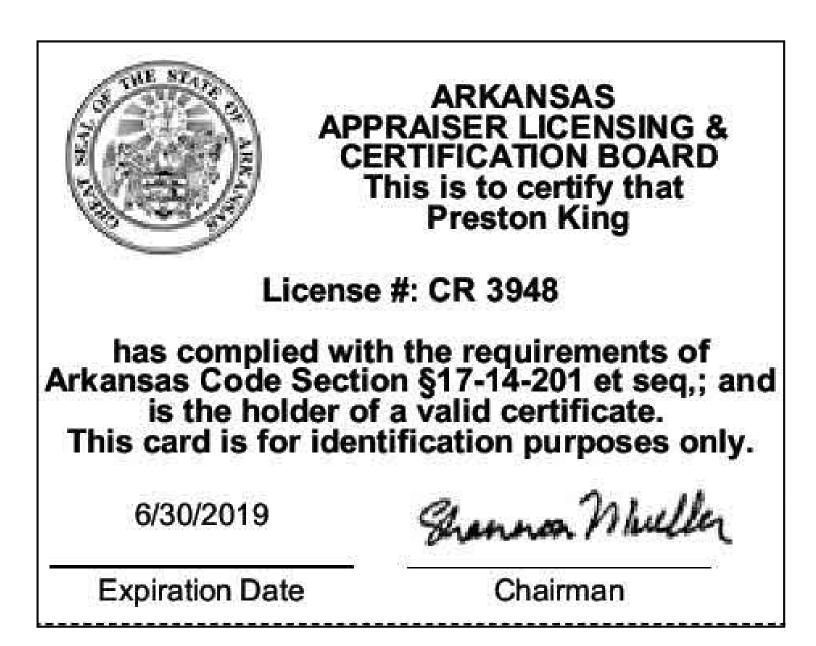

|





A RESOLUTION TO THE CITY OF JONESBORO, ARKANSAS TO AUTHORIZING THE MAYOR AND CITY CLERK TO ACCEPT RIGHT-OF-WAY LOCATED ON THE WEST SIDE OF BOWLING LANE (TRACT 4), JONESBORO, ARKANSAS FOR THE PURPOSE OF CONSTRUCTING AND MAINTAINING A CITY STREET

WHEREAS, the City of Jonesboro, Arkansas desires to accept the following described right-of-way for the purpose of constructing and maintaining a city street:

A PART OF THE SOUTHWEST QUARTER OF THE SOUTHWEST QUARTER OF SECTION 10, TOWNSHIP 14 NORTH, RANGE 4 EAST, CRAIGHEAD COUNTY, ARKANSAS, BEING MORE PARTICULARLY DESCRIBED AS FOLLOWS:

BEGINNING AT THE SOUTHEAST CORNER OF THE SOUTHWEST QUARTER OF THE SOUTHWEST QUARTER OF SECTION 10, TOWNSHIP 14 NORTH, RANGE 4 EAST, CRAIGHEAD COUNTY, ARKANSAS: THENCE SOUTH 89° 22' 28" WEST ALONG THE SOUTH LINE