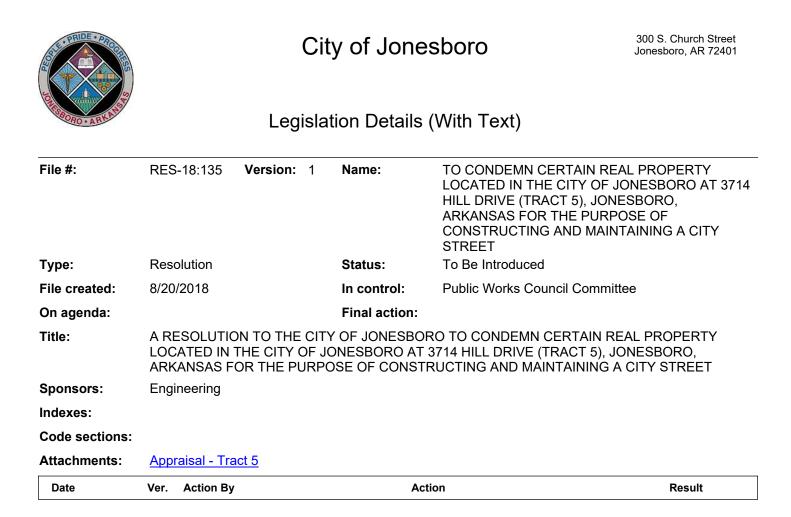

Attachments: Offer and Acceptance - Tract 1

RES-18:135 A RESOLUTION TO THE CITY OF JONESBORO TO CONDEMN CERTAIN REAL PROPERTY LOCATED IN THE CITY OF JONESBORO AT 3714 HILL DRIVE (TRACT 5), JONESBORO, ARKANSAS FOR THE PURPOSE OF CONSTRUCTING AND MAINTAINING A CITY STREET

<u>Sponsors:</u> Engineering

Attachments: Appraisal - Tract 5

RES-18:136 A RESOLUTION TO THE CITY OF JONESBORO TO CONDEMN CERTAIN REAL PROPERTY LOCATED IN THE CITY OF JONESBORO AT PT LOT 20 LOYD 2ND SUB (TRACT 9), JONESBORO, ARKANSAS FOR THE PURPOSE OF CONSTRUCTING AND MAINTAINING A CITY STREET