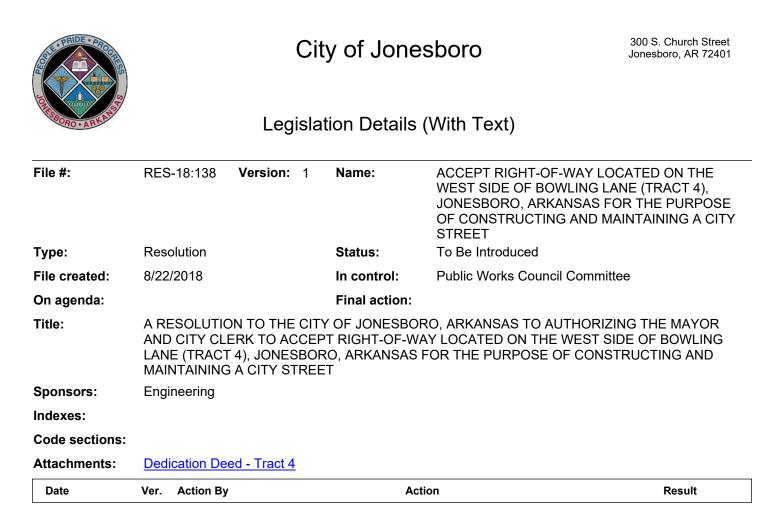

<u>Sponsors:</u> Engineering

<u>Attachments:</u> <u>Apprasial - Tract 9</u>

RES-18:138 A RESOLUTION TO THE CITY OF JONESBORO, ARKANSAS TO AUTHORIZING THE MAYOR AND CITY CLERK TO ACCEPT RIGHT-OF-WAY LOCATED ON THE WEST SIDE OF BOWLING LANE (TRACT 4), JONESBORO, ARKANSAS FOR THE PURPOSE OF CONSTRUCTING AND MAINTAINING A CITY STREET

<u>Sponsors:</u> Engineering

Attachments: Dedication Deed - Tract 4

**<u>RES-18:141</u>** A RESOLUTION TO THE CITY OF JONESBORO TO CONDEMN CERTAIN REAL PROPERTY LOCATED IN THE CITY OF JONESBORO AT PT LOTS 21 & 22 LOYD 2ND SUB (TRACTS 10 & 11), JONESBORO, ARKANSAS FOR THE PURPOSE OF CONSTRUCTING AND MAINTAINING A CITY STREET