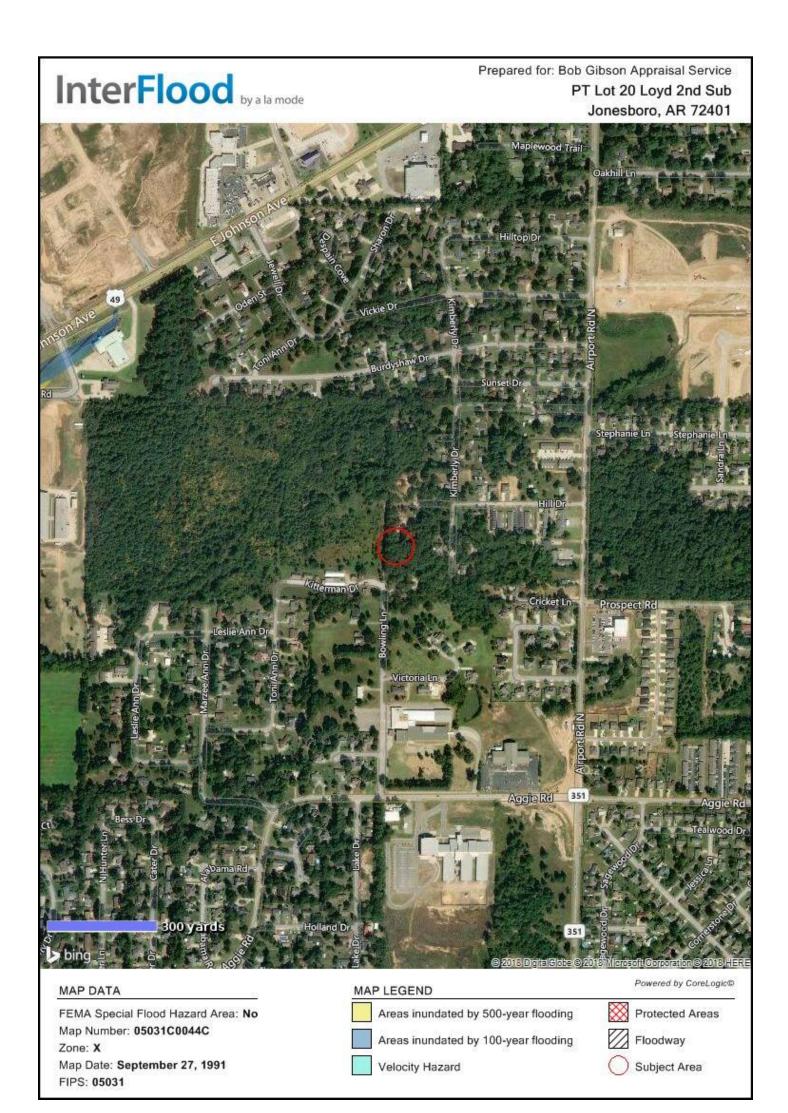

A RESOLUTION TO THE CITY OF JONESBORO TO CONDEMN CERTAIN REAL PROPERTY LOCATED IN THE CITY OF JONESBORO AT 3713 HILL DRIVE (TRACT 8), JONESBORO, ARKANSAS FOR THE PURPOSE OF CONSTRUCTING AND MAINTAINING A CITY STREET WHEREAS, the City of Jonesboro has the need to condemn by eminent domain certain property located within the City of Jonesboro located at 3713 Hill Drive (Tract 8), Jonesboro, Arkansas for the purpose of constructing and maintaining a city street; and

WHEREAS, condemnation by eminent domain is necessary due to time constraints for the property located at 3713 Hill Drive (Tract 8), Jonesboro, Arkansas more particularly described as follows:

A PART OF LOT 4 OF LOYD SUBDIVISION TO THE CITY OF JONESBORO, CRAIGHEAD COUNTY, ARKANSAS, BEING MORE PARTICULARLY DESCRIBED AS FOLLOWS:

BEGINNIG AT THE NORTHEAST CORNER OF LOT 4 OF LOYD SUBDIVISION: THENCE SOUTH 00° 39'42" WEST ALONG THE EAST LINE OF LOT 4 A DISTANCE OF 15.00 FEET: THENCE SOUTH 89° 44'13" WEST DEPARTING SAID EAST LINE A DISTANCE OF 194.08 FEET: THENCE SOUTH 00°37'03" WEST A DISTANCE OF 196.08 FEET TO A POINT ON THE SOUTH LINE OF LOT 4: THENCE SOUTH 89°42'43" WEST ALONG SAID SOUTH LINE A DISTANCE OF 10.00 FEET TO THE SOUTHWEST CORNER OF SAID LOT 4: THENCE NORTH 00°37'03" EAST A DISTANCE OF 211.07 FEET TO THE NORTHWEST CORNER OF SAID LOT 4: THENCE NORTH 89°44'13" EAST DEPARTING A DISTANCE OF 204.10 FEET TO THE POINT OF BEGINNING.

CONTAINING IN ALL 5,022 SQ. FT. OR 0.115 ACRES, MORE OR LESS.

SUBJECT TO EASEMENTS, RESTRICTIONS, RESERVATIONS AND RIGHTS-OF-WAY OF RECORD.

NOW THEREFORE BE IT RESOLVED BY THE CITY COUNCIL FOR THE CITY OF JONESBORO,