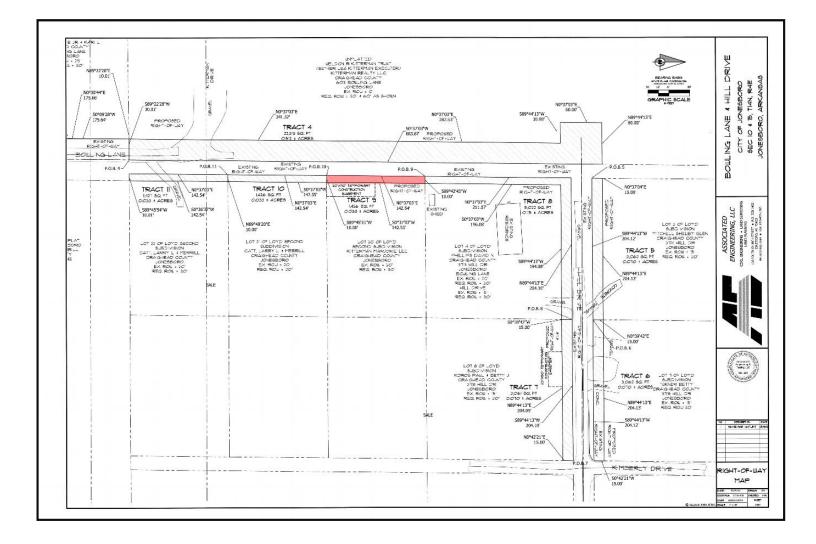

A RESOLUTION TO THE CITY OF JONESBORO TO CONDEMN CERTAIN REAL PROPERTY LOCATED IN THE CITY OF JONESBORO AT 3713 HILL DRIVE (TRACT 8), JONESBORO, ARKANSAS FOR THE PURPOSE OF CONSTRUCTING AND MAINTAINING A CITY STREET WHEREAS, the City of Jonesboro has the need to condemn by eminent domain certain property located within the City of Jonesboro located at 3713 Hill Drive (Tract 8), Jonesboro, Arkansas for the purpose of constructing and maintaining a city street; and

WHEREAS, condemnation by eminent domain is necessary due to time constraints for the property located at 3713 Hill Drive (Tract 8), Jonesboro, Arkansas more particularly described as follows:

A PART OF LOT 4 OF LOYD SUBDIVISION TO THE CITY OF JONESBORO, CRAIGHEAD COUNTY, ARKANSAS, BEING MORE PARTICULARLY DESCRIBED AS FOLLOWS:

BEGINNIG AT THE NORTHEAST CORNER OF LOT 4 OF LOYD SUBDIVISION: THENCE SOUTH 00° 39'42" WEST ALONG THE EAST LINE OF LOT 4 A DISTANCE OF 15.00 FEET: THENCE SOUTH 89° 44'13" WEST DEPARTING SAID EAST LINE A DISTANCE OF 194.08 FEET: THENCE SOUTH 00°37'03" WEST A DISTANCE OF 196.08 FEET TO A POINT ON THE SOUTH LINE OF LOT 4: THENCE SOUTH 89°42'43" WEST ALONG SAID SOUTH LINE A DISTANCE OF 10.00 FEET TO THE SOUTHWEST CORNER OF SAID LOT 4: THENCE NORTH 00°37'03" EAST A DISTANCE OF 211.07 FEET TO THE NORTHWEST CORNER OF SAID LOT 4: THENCE NORTH 89°44'13" EAST DEPARTING A DISTANCE OF 204.10 FEET TO THE POINT OF BEGINNING.

CONTAINING IN ALL 5,022 SQ. FT. OR 0.115 ACRES, MORE OR LESS.

SUBJECT TO EASEMENTS, RESTRICTIONS, RESERVATIONS AND RIGHTS-OF-WAY OF RECORD.

NOW THEREFORE BE IT RESOLVED BY THE CITY COUNCIL FOR THE CITY OF JONESBORO,