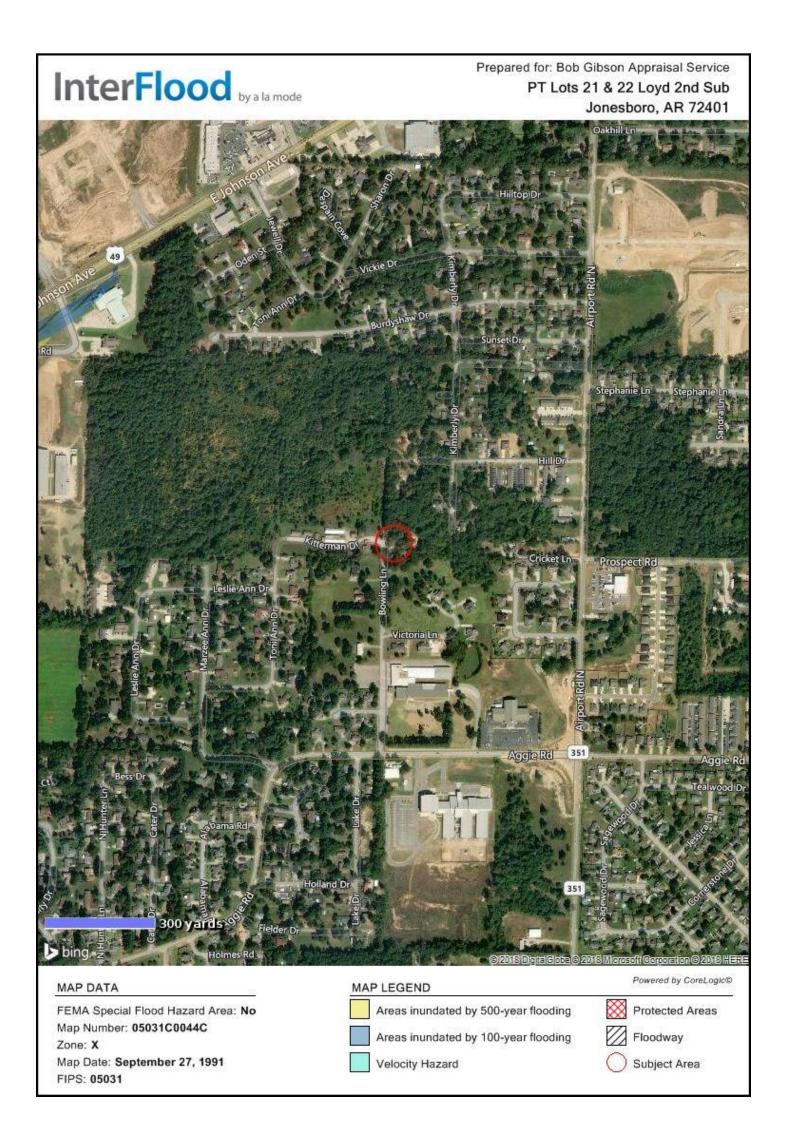

<u>Sponsors:</u> Engineering

Attachments: Dedication Deed - Tract 4

**<u>RES-18:141</u>** A RESOLUTION TO THE CITY OF JONESBORO TO CONDEMN CERTAIN REAL PROPERTY LOCATED IN THE CITY OF JONESBORO AT PT LOTS 21 & 22 LOYD 2ND SUB (TRACTS 10 & 11), JONESBORO, ARKANSAS FOR THE PURPOSE OF CONSTRUCTING AND MAINTAINING A CITY STREET

<u>Sponsors:</u> Engineering

Attachments: Appraisal - Tracts 10 & 11