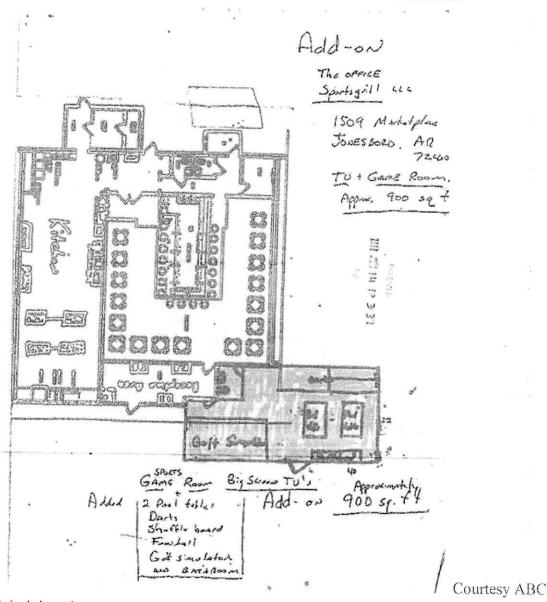

## DESCRIPTION OF BUSINESS AND ENTERTAINMENT ACTIVITIES FOR PRIVATE CLUB PERMIT

District District

| E OF OUTLET_ | The Office Gr | -ill in Marketplace. |  |
|--------------|---------------|----------------------|--|
| CITY         | Jonesboro     | COUNTY Craighead     |  |

Arkansas Law requires that a private club must exist for some reason other than the consumption of alcoholic beverages. On this sheet of paper, which is a part of your verified application, you are to describe, in complete detail, what entertainment (live bands, dancers, food service, etc.), social functions, or other recreational events will be available at the club for the members. If you are in doubt about whether to list an item, you are urged to include it.

On your floor plan, which is a separate attachment, please mark the entrance to the private club, noting the location of the guest book, and mark any major features of the private club area, including where specific entertainment items will be located.