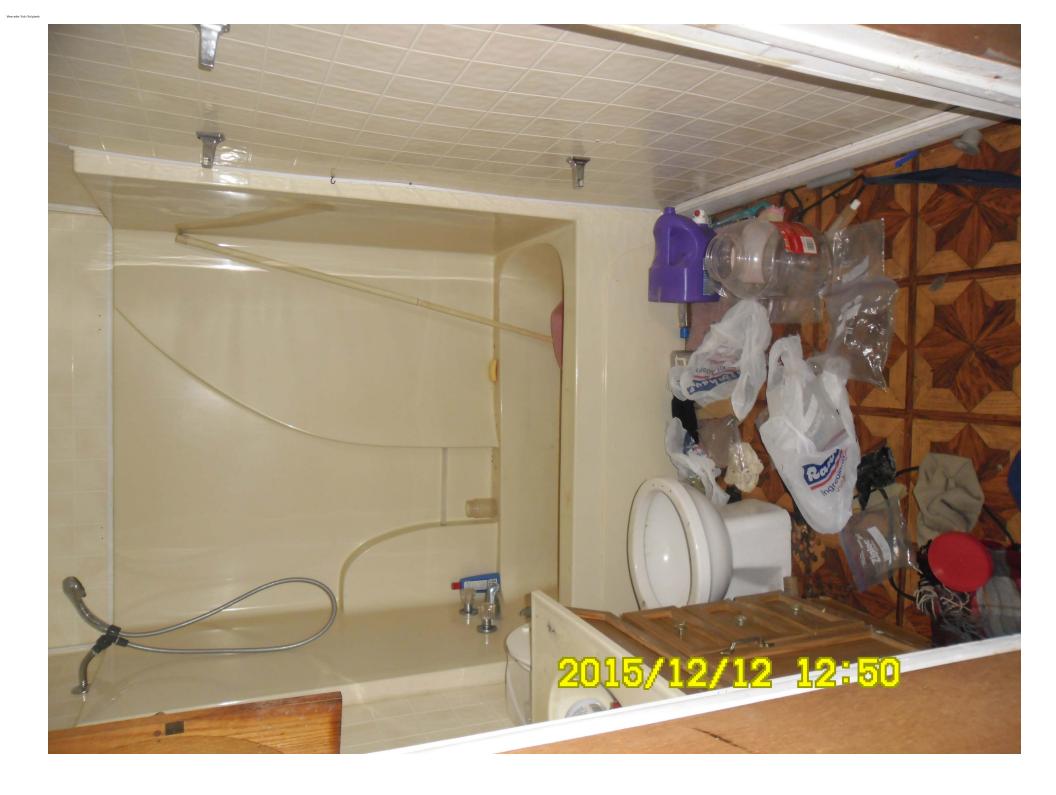

# **RESIDENTIAL BUILDING INSPECTION REPORT**

| DATE OF INSPECTION:                                                | 5-13-16      |                     |        |     |                  |                                                                    |  |  |  |  |
|--------------------------------------------------------------------|--------------|---------------------|--------|-----|------------------|--------------------------------------------------------------------|--|--|--|--|
| PROPERTY ADDRESS:                                                  | 1207 FREN    | 1207 FRENCH         |        |     |                  |                                                                    |  |  |  |  |
| PROPERTY OWNER:                                                    | DUWAYNE      | DUWAYNE VETETO ETAL |        |     |                  |                                                                    |  |  |  |  |
| OCCUPIED: YES NO X                                                 | X            |                     |        |     |                  |                                                                    |  |  |  |  |
| BUILDING ELEMENT                                                   | 1            | thru 5 (            | CONDIT | ION | NOTES & COMMENTS |                                                                    |  |  |  |  |
|                                                                    | VERY<br>POOR |                     |        |     | VERY<br>GOOD     |                                                                    |  |  |  |  |
| Foundation Type:<br>Piers<br>Solid                                 | 5            |                     |        |     |                  | MOBILE HOME ON PIERS, IN BAD<br>SHAPE                              |  |  |  |  |
| Slab                                                               |              |                     |        |     |                  |                                                                    |  |  |  |  |
| Front Porch Type:<br>Wood<br>Concrete                              |              | 4                   |        |     |                  | WOODEN PORCH IN BAD SHAPE<br>,ROTTED AND FALLING DOWN              |  |  |  |  |
| Exterior Doors and Windows<br>Type:<br>Wood<br>Vinyl               |              | 4                   |        |     |                  | METAL MOBILE HOME DOORS ,<br>ROTTED AND WEATHERED<br>WATER DAMAGED |  |  |  |  |
| Aluminum<br>Roof Underlay Type:<br>OSB/ Plywood<br>1x6<br>metal    |              |                     | 3      |     |                  | OLD ROOF , MOBILE HOME ROOF                                        |  |  |  |  |
| Roof Surface Type: Metal<br>3-Tab Shingles<br>Dimensional Shingles |              |                     |        |     |                  | MOBILE HOME ROOF                                                   |  |  |  |  |
| Chimney                                                            |              |                     |        |     |                  | N/A                                                                |  |  |  |  |
| Siding Type:<br>Wood Lap<br>Vinyl<br>Masonite<br>Aluminum          |              |                     | 3      |     |                  | OLD METAL SIDING, WEATHERED<br>AND NEEDS REPLACED OR<br>PAINTED    |  |  |  |  |
| Fascia and Trim Type<br>Wood<br>Vinyl Coil                         |              |                     |        |     |                  | N/A                                                                |  |  |  |  |
| Interior Doors Type:<br>Hollow Wood<br>Solid Wood                  |              |                     |        |     |                  | HOLLOW DOORS IN BAD SHAPE,<br>NEEDS REPLACED                       |  |  |  |  |

| Interior Walls Type                   |        |       |       |          |         |               |           |         | THERED AND ROTTED, NEEDS        |
|---------------------------------------|--------|-------|-------|----------|---------|---------------|-----------|---------|---------------------------------|
| Wood Frame                            |        |       |       | 4        |         |               |           | REPL    | ACED                            |
| Metal Frame                           |        |       |       |          |         |               |           |         |                                 |
| Sheetrock                             |        |       |       |          |         |               |           |         |                                 |
| Stucco                                |        |       |       |          |         |               |           |         |                                 |
| Ceilings Type:                        |        |       |       |          |         |               |           |         | TROCK CEILINGS NEED             |
| Sheetrock                             |        |       |       | 4        |         |               |           | REPL    | ACED                            |
| Stucco                                |        |       |       |          |         |               |           |         |                                 |
| Ceiling Tile                          |        |       |       |          |         |               |           |         |                                 |
| Flooring Underlay Type:               |        |       |       |          |         |               |           |         | UNDERLAY FALLING IN AND         |
| 1x6 center match                      |        |       | 5     |          |         |               |           | ROTT    | TED THROUGHOUT THE HOME         |
| OSB                                   |        |       | 5     |          |         |               |           |         |                                 |
| Plywood                               |        |       |       |          |         |               |           |         |                                 |
| Flooring Surfaces Type:               |        |       |       |          |         |               |           |         | CARPET AND LINOLEUM             |
| Carpet                                |        |       |       | 4        |         |               |           | NEED    | DS REPLACED                     |
| Linoleum                              |        |       |       |          |         |               |           |         |                                 |
| Hard Wood                             |        |       |       |          |         |               |           |         |                                 |
| Vinyl                                 |        |       |       |          |         |               |           |         |                                 |
| Electrical                            |        | 5     |       |          |         |               |           | NOT     | TO CODE                         |
| Heating                               |        | 5     |       |          |         | NOT TO CODE   |           |         |                                 |
| Plumbing                              |        | 5     |       |          |         | NOT TO CODE   |           | TO CODE |                                 |
|                                       |        |       |       |          |         |               |           |         |                                 |
| In my opinion, this structure         |        | is    | Х     | is not   | Suita   | able for hui  | man hal   | bitatio | n.                              |
| In my opinion this structure          |        | is    | Х     | is not   | Phys    | ically feasi  | ible for  | rehabi  | ilitation                       |
|                                       |        |       |       |          |         |               |           |         |                                 |
| In my opinion, this structure         |        | is    | Х     | is not   | Ecor    | nomically f   | easible   | tor rel | habilitation.                   |
| In my opinion, this structure         | Х      | is    |       | is not   | A pu    | blic safety   | hazard    | and sl  | hould be condemned immediately. |
| I                                     | MFI    | 2CF   | NCV   |          |         | WARRAN        | VTFD.     | VFS     | X NO                            |
|                                       |        |       |       |          |         | D AT TIM      |           |         |                                 |
|                                       | 000    |       | 1101  |          |         |               |           |         |                                 |
| Tim Renshaw, Chief Building Inspector |        |       |       |          |         |               |           |         | Other Signature                 |
| Tim Rense                             |        |       |       |          |         |               |           |         |                                 |
|                                       |        |       |       |          |         |               |           |         |                                 |
|                                       |        |       |       |          |         |               |           |         |                                 |
| Municipal Bu                          | ilding | , 300 | South | Church . | Jonesbo | oro, Ar./ Pho | one 870-3 | 336-719 | 4/ Fax 870-336-1358             |