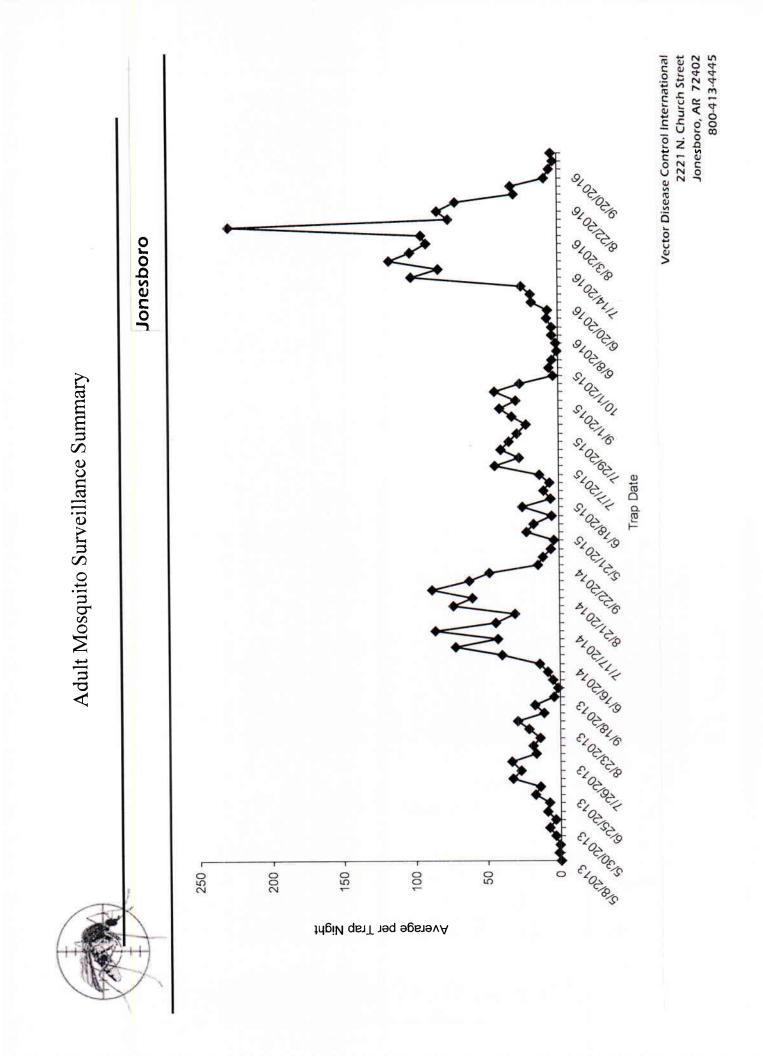

### 6. Other Business

 COM-16:082
 Mosquito Report for Year End 2016

 Attachments:
 Jonesboro Year End Report 2016.PDF

### 6. Other Business

COM-16:073 Mosquito Report for August, 2016

Chairman Mitch Johnson stated that the mosquitoes have slacked off at his residence. However, they have not slacked off enough to suit him, but maybe we will get that here in a few weeks. Councilman Vance asked if he was talking about the mosquitoes or the sprayers. Chairman Johnson said probably both. Mayor Perrin stated that he was glad that we did start on Councilman Moore's recommendation in doing that flyover every week. He said we did miss one or two of those due to weather, but other than that it was almost every week. He said he thought that really helped. Mayor Perrin said we will try to do that same thing next year. Chairman Johnson said they are still here and they were a little thick last night.