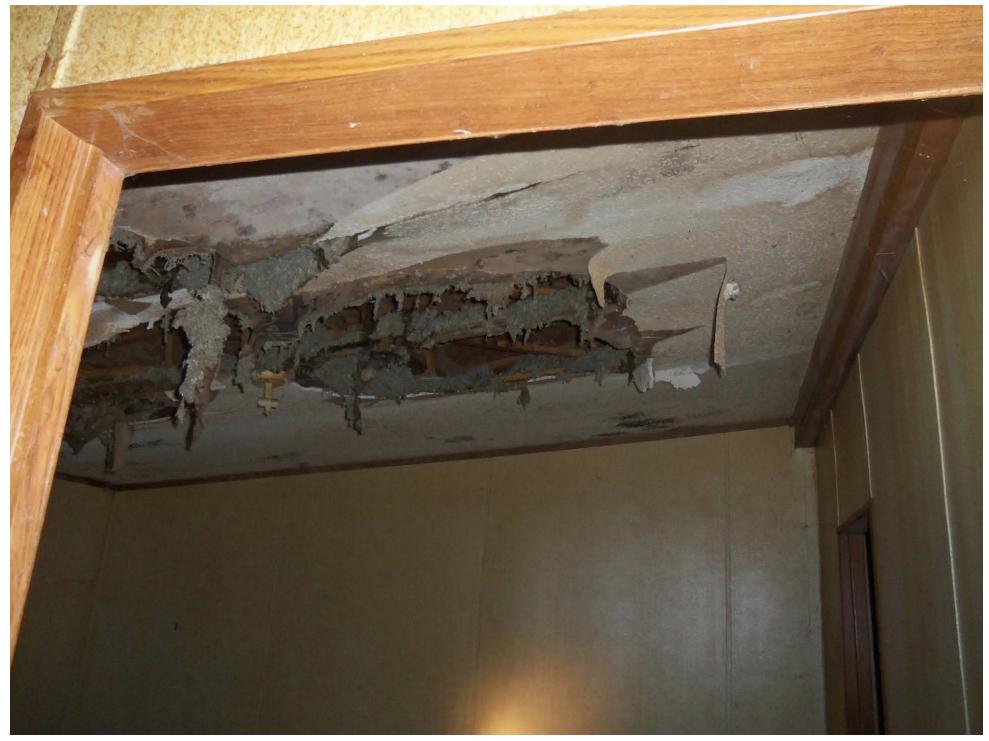

# **RESIDENTIAL BUILDING INSPECTION REPORT**

| DATE OF INSPECTION:                                                | 5-13-16      |                     |        |     |                  |                                                                    |  |  |  |  |
|--------------------------------------------------------------------|--------------|---------------------|--------|-----|------------------|--------------------------------------------------------------------|--|--|--|--|
| PROPERTY ADDRESS:                                                  | 1207 FREN    | 1207 FRENCH         |        |     |                  |                                                                    |  |  |  |  |
| PROPERTY OWNER:                                                    | DUWAYNE      | DUWAYNE VETETO ETAL |        |     |                  |                                                                    |  |  |  |  |
| OCCUPIED: YES NO X                                                 | X            |                     |        |     |                  |                                                                    |  |  |  |  |
| BUILDING ELEMENT                                                   | 1            | thru 5 (            | CONDIT | ION | NOTES & COMMENTS |                                                                    |  |  |  |  |
|                                                                    | VERY<br>POOR |                     |        |     | VERY<br>GOOD     |                                                                    |  |  |  |  |
| Foundation Type:<br>Piers<br>Solid                                 | 5            |                     |        |     |                  | MOBILE HOME ON PIERS, IN BAD<br>SHAPE                              |  |  |  |  |
| Slab                                                               |              |                     |        |     |                  |                                                                    |  |  |  |  |
| Front Porch Type:<br>Wood<br>Concrete                              |              | 4                   |        |     |                  | WOODEN PORCH IN BAD SHAPE<br>,ROTTED AND FALLING DOWN              |  |  |  |  |
| Exterior Doors and Windows<br>Type:<br>Wood<br>Vinyl               |              | 4                   |        |     |                  | METAL MOBILE HOME DOORS ,<br>ROTTED AND WEATHERED<br>WATER DAMAGED |  |  |  |  |
| Aluminum<br>Roof Underlay Type:<br>OSB/ Plywood<br>1x6<br>metal    |              |                     | 3      |     |                  | OLD ROOF , MOBILE HOME ROOF                                        |  |  |  |  |
| Roof Surface Type: Metal<br>3-Tab Shingles<br>Dimensional Shingles |              |                     |        |     |                  | MOBILE HOME ROOF                                                   |  |  |  |  |
| Chimney                                                            |              |                     |        |     |                  | N/A                                                                |  |  |  |  |
| Siding Type:<br>Wood Lap<br>Vinyl<br>Masonite<br>Aluminum          |              |                     | 3      |     |                  | OLD METAL SIDING, WEATHERED<br>AND NEEDS REPLACED OR<br>PAINTED    |  |  |  |  |
| Fascia and Trim Type<br>Wood<br>Vinyl Coil                         |              |                     |        |     |                  | N/A                                                                |  |  |  |  |
| Interior Doors Type:<br>Hollow Wood<br>Solid Wood                  |              |                     |        |     |                  | HOLLOW DOORS IN BAD SHAPE,<br>NEEDS REPLACED                       |  |  |  |  |

| Interior Walls Type                   |        |       |       |          |         |               |           |         | THERED AND ROTTED, NEEDS        |
|---------------------------------------|--------|-------|-------|----------|---------|---------------|-----------|---------|---------------------------------|
| Wood Frame                            |        |       |       | 4        |         |               |           | REPL    | ACED                            |
| Metal Frame                           |        |       |       |          |         |               |           |         |                                 |
| Sheetrock                             |        |       |       |          |         |               |           |         |                                 |
| Stucco                                |        |       |       |          |         |               |           |         |                                 |
| Ceilings Type:                        |        |       |       |          |         |               |           |         | TROCK CEILINGS NEED             |
| Sheetrock                             |        |       |       | 4        |         |               |           | REPL    | ACED                            |
| Stucco                                |        |       |       |          |         |               |           |         |                                 |
| Ceiling Tile                          |        |       |       |          |         |               |           |         |                                 |
| Flooring Underlay Type:               |        |       |       |          |         |               |           |         | UNDERLAY FALLING IN AND         |
| 1x6 center match                      |        |       | 5     |          |         |               |           | ROTT    | TED THROUGHOUT THE HOME         |
| OSB                                   |        |       | 5     |          |         |               |           |         |                                 |
| Plywood                               |        |       |       |          |         |               |           |         |                                 |
| Flooring Surfaces Type:               |        |       |       |          |         |               |           |         | CARPET AND LINOLEUM             |
| Carpet                                |        |       |       | 4        |         |               |           | NEED    | DS REPLACED                     |
| Linoleum                              |        |       |       |          |         |               |           |         |                                 |
| Hard Wood                             |        |       |       |          |         |               |           |         |                                 |
| Vinyl                                 |        |       |       |          |         |               |           |         |                                 |
| Electrical                            |        | 5     |       |          |         |               |           | NOT     | TO CODE                         |
| Heating                               |        | 5     |       |          |         | NOT TO CODE   |           |         |                                 |
| Plumbing                              |        | 5     |       |          |         | NOT TO CODE   |           | TO CODE |                                 |
|                                       |        |       |       |          |         |               |           |         |                                 |
| In my opinion, this structure         |        | is    | Х     | is not   | Suita   | able for hui  | man hal   | bitatio | n.                              |
| In my opinion this structure          |        | is    | Х     | is not   | Phys    | ically feasi  | ible for  | rehabi  | ilitation                       |
|                                       |        |       |       |          |         |               |           |         |                                 |
| In my opinion, this structure         |        | is    | Х     | is not   | Ecor    | nomically f   | easible   | tor rel | habilitation.                   |
| In my opinion, this structure         | Х      | is    |       | is not   | A pu    | blic safety   | hazard    | and sl  | hould be condemned immediately. |
| I                                     | MFI    | 2CF   | NCV   |          |         | WARRAN        | VTFD.     | VFS     | X NO                            |
|                                       |        |       |       |          |         | D AT TIM      |           |         |                                 |
|                                       | 000    |       | 1101  |          |         |               |           |         |                                 |
| Tim Renshaw, Chief Building Inspector |        |       |       |          |         |               |           |         | Other Signature                 |
| Tim Rense                             |        |       |       |          |         |               |           |         |                                 |
|                                       |        |       |       |          |         |               |           |         |                                 |
|                                       |        |       |       |          |         |               |           |         |                                 |
| Municipal Bu                          | ilding | , 300 | South | Church . | Jonesbo | oro, Ar./ Pho | one 870-3 | 336-719 | 4/ Fax 870-336-1358             |