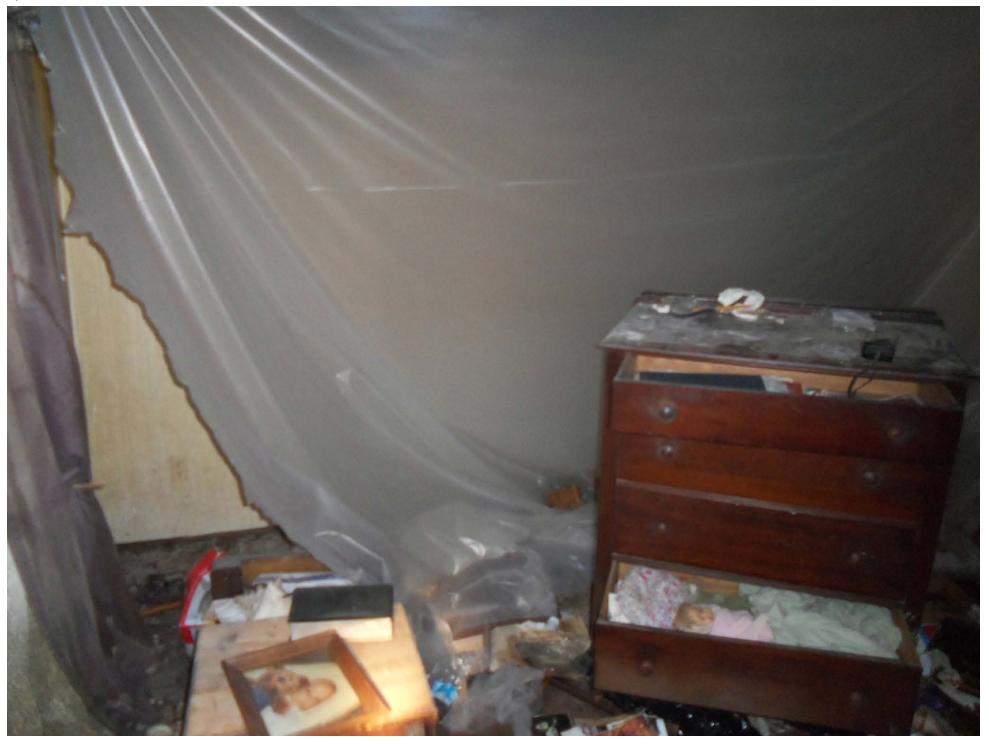

# **RESIDENTIAL BUILDING INSPECTION REPORT**

| DATE OF INSPECTION:                                                | 5-13-16      |                     |        |     |                  |                                                                    |  |  |  |  |
|--------------------------------------------------------------------|--------------|---------------------|--------|-----|------------------|--------------------------------------------------------------------|--|--|--|--|
| PROPERTY ADDRESS:                                                  | 1207 FREN    | 1207 FRENCH         |        |     |                  |                                                                    |  |  |  |  |
| PROPERTY OWNER:                                                    | DUWAYNE      | DUWAYNE VETETO ETAL |        |     |                  |                                                                    |  |  |  |  |
| OCCUPIED: YES NO X                                                 | X            |                     |        |     |                  |                                                                    |  |  |  |  |
| BUILDING ELEMENT                                                   | 1            | thru 5 (            | CONDIT | ION | NOTES & COMMENTS |                                                                    |  |  |  |  |
|                                                                    | VERY<br>POOR |                     |        |     | VERY<br>GOOD     |                                                                    |  |  |  |  |
| Foundation Type:<br>Piers<br>Solid                                 | 5            |                     |        |     |                  | MOBILE HOME ON PIERS, IN BAD<br>SHAPE                              |  |  |  |  |
| Slab                                                               |              |                     |        |     |                  |                                                                    |  |  |  |  |
| Front Porch Type:<br>Wood<br>Concrete                              |              | 4                   |        |     |                  | WOODEN PORCH IN BAD SHAPE<br>,ROTTED AND FALLING DOWN              |  |  |  |  |
| Exterior Doors and Windows<br>Type:<br>Wood<br>Vinyl               |              | 4                   |        |     |                  | METAL MOBILE HOME DOORS ,<br>ROTTED AND WEATHERED<br>WATER DAMAGED |  |  |  |  |
| Aluminum<br>Roof Underlay Type:<br>OSB/ Plywood<br>1x6<br>metal    |              |                     | 3      |     |                  | OLD ROOF , MOBILE HOME ROOF                                        |  |  |  |  |
| Roof Surface Type: Metal<br>3-Tab Shingles<br>Dimensional Shingles |              |                     |        |     |                  | MOBILE HOME ROOF                                                   |  |  |  |  |
| Chimney                                                            |              |                     |        |     |                  | N/A                                                                |  |  |  |  |
| Siding Type:<br>Wood Lap<br>Vinyl<br>Masonite<br>Aluminum          |              |                     | 3      |     |                  | OLD METAL SIDING, WEATHERED<br>AND NEEDS REPLACED OR<br>PAINTED    |  |  |  |  |
| Fascia and Trim Type<br>Wood<br>Vinyl Coil                         |              |                     |        |     |                  | N/A                                                                |  |  |  |  |
| Interior Doors Type:<br>Hollow Wood<br>Solid Wood                  |              |                     |        |     |                  | HOLLOW DOORS IN BAD SHAPE,<br>NEEDS REPLACED                       |  |  |  |  |

| Interior Walls Type                   |        |       |       |          |         |               |           |         | THERED AND ROTTED, NEEDS        |
|---------------------------------------|--------|-------|-------|----------|---------|---------------|-----------|---------|---------------------------------|
| Wood Frame                            |        |       |       | 4        |         |               |           | REPL    | ACED                            |
| Metal Frame                           |        |       |       |          |         |               |           |         |                                 |
| Sheetrock                             |        |       |       |          |         |               |           |         |                                 |
| Stucco                                |        |       |       |          |         |               |           |         |                                 |
| Ceilings Type:                        |        |       |       |          |         |               |           |         | TROCK CEILINGS NEED             |
| Sheetrock                             |        |       |       | 4        |         |               |           | REPL    | ACED                            |
| Stucco                                |        |       |       |          |         |               |           |         |                                 |
| Ceiling Tile                          |        |       |       |          |         |               |           |         |                                 |
| Flooring Underlay Type:               |        |       |       |          |         |               |           |         | UNDERLAY FALLING IN AND         |
| 1x6 center match                      |        |       | 5     |          |         |               |           | ROTT    | TED THROUGHOUT THE HOME         |
| OSB                                   |        |       | 5     |          |         |               |           |         |                                 |
| Plywood                               |        |       |       |          |         |               |           |         |                                 |
| Flooring Surfaces Type:               |        |       |       |          |         |               |           |         | CARPET AND LINOLEUM             |
| Carpet                                |        |       |       | 4        |         |               |           | NEED    | DS REPLACED                     |
| Linoleum                              |        |       |       |          |         |               |           |         |                                 |
| Hard Wood                             |        |       |       |          |         |               |           |         |                                 |
| Vinyl                                 |        |       |       |          |         |               |           |         |                                 |
| Electrical                            |        | 5     |       |          |         |               |           | NOT     | TO CODE                         |
| Heating                               |        | 5     |       |          |         | NOT TO CODE   |           |         |                                 |
| Plumbing                              |        | 5     |       |          |         | NOT TO CODE   |           | TO CODE |                                 |
|                                       |        |       |       |          |         |               |           |         |                                 |
| In my opinion, this structure         |        | is    | Х     | is not   | Suita   | able for hui  | man hal   | bitatio | n.                              |
| In my opinion this structure          |        | is    | Х     | is not   | Phys    | ically feasi  | ible for  | rehabi  | ilitation                       |
|                                       |        |       |       |          |         |               |           |         |                                 |
| In my opinion, this structure         |        | is    | Х     | is not   | Ecor    | nomically f   | easible   | tor rel | habilitation.                   |
| In my opinion, this structure         | Х      | is    |       | is not   | A pu    | blic safety   | hazard    | and sl  | hould be condemned immediately. |
| I                                     | MFI    | 2CF   | NCV   |          |         | WARRAN        | VTFD.     | VFS     | X NO                            |
|                                       |        |       |       |          |         | D AT TIM      |           |         |                                 |
|                                       | 000    |       | 1101  |          |         |               |           |         |                                 |
| Tim Renshaw, Chief Building Inspector |        |       |       |          |         |               |           |         | Other Signature                 |
| Tim Rense                             |        |       |       |          |         |               |           |         |                                 |
|                                       |        |       |       |          |         |               |           |         |                                 |
|                                       |        |       |       |          |         |               |           |         |                                 |
| Municipal Bu                          | ilding | , 300 | South | Church . | Jonesbo | oro, Ar./ Pho | one 870-3 | 336-719 | 4/ Fax 870-336-1358             |