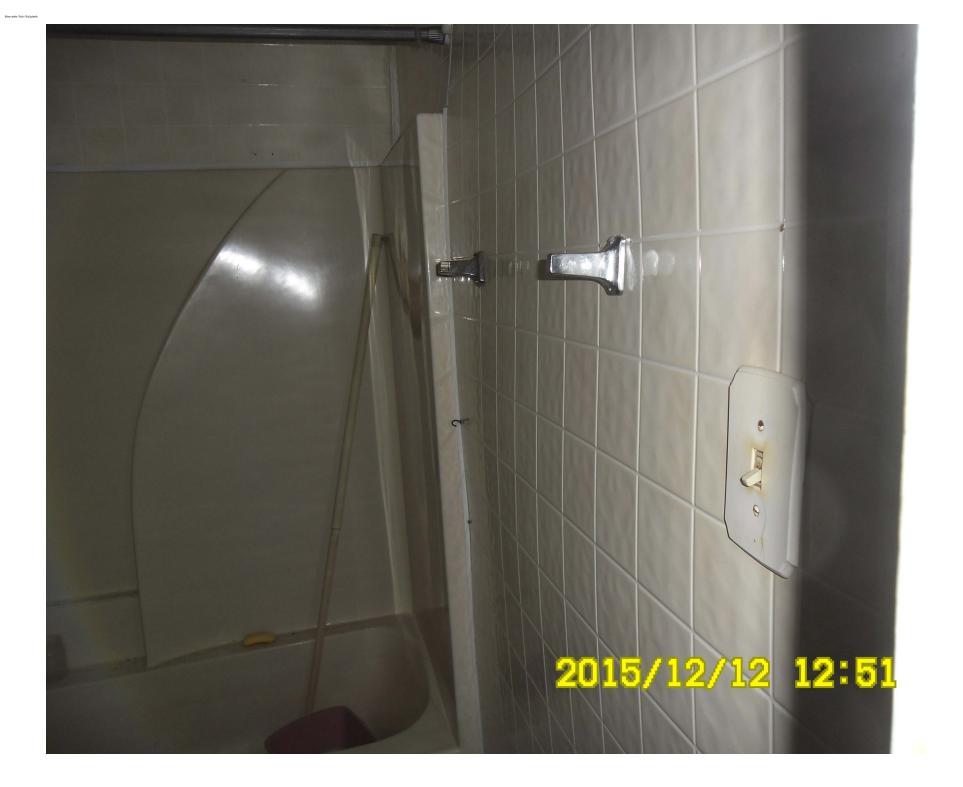

# **RESIDENTIAL BUILDING INSPECTION REPORT**

| DATE OF INSPECTION:                                                | 5-13-16      |                     |        |     |                  |                                                                    |  |  |  |  |
|--------------------------------------------------------------------|--------------|---------------------|--------|-----|------------------|--------------------------------------------------------------------|--|--|--|--|
| PROPERTY ADDRESS:                                                  | 1207 FREN    | 1207 FRENCH         |        |     |                  |                                                                    |  |  |  |  |
| PROPERTY OWNER:                                                    | DUWAYNE      | DUWAYNE VETETO ETAL |        |     |                  |                                                                    |  |  |  |  |
| OCCUPIED: YES NO X                                                 | X            |                     |        |     |                  |                                                                    |  |  |  |  |
| BUILDING ELEMENT                                                   | 1            | thru 5 (            | CONDIT | ION | NOTES & COMMENTS |                                                                    |  |  |  |  |
|                                                                    | VERY<br>POOR |                     |        |     | VERY<br>GOOD     |                                                                    |  |  |  |  |
| Foundation Type:<br>Piers<br>Solid                                 | 5            |                     |        |     |                  | MOBILE HOME ON PIERS, IN BAD<br>SHAPE                              |  |  |  |  |
| Slab                                                               |              |                     |        |     |                  |                                                                    |  |  |  |  |
| Front Porch Type:<br>Wood<br>Concrete                              |              | 4                   |        |     |                  | WOODEN PORCH IN BAD SHAPE<br>,ROTTED AND FALLING DOWN              |  |  |  |  |
| Exterior Doors and Windows<br>Type:<br>Wood<br>Vinyl               |              | 4                   |        |     |                  | METAL MOBILE HOME DOORS ,<br>ROTTED AND WEATHERED<br>WATER DAMAGED |  |  |  |  |
| Aluminum<br>Roof Underlay Type:<br>OSB/ Plywood<br>1x6<br>metal    |              |                     | 3      |     |                  | OLD ROOF , MOBILE HOME ROOF                                        |  |  |  |  |
| Roof Surface Type: Metal<br>3-Tab Shingles<br>Dimensional Shingles |              |                     |        |     |                  | MOBILE HOME ROOF                                                   |  |  |  |  |
| Chimney                                                            |              |                     |        |     |                  | N/A                                                                |  |  |  |  |
| Siding Type:<br>Wood Lap<br>Vinyl<br>Masonite<br>Aluminum          |              |                     | 3      |     |                  | OLD METAL SIDING, WEATHERED<br>AND NEEDS REPLACED OR<br>PAINTED    |  |  |  |  |
| Fascia and Trim Type<br>Wood<br>Vinyl Coil                         |              |                     |        |     |                  | N/A                                                                |  |  |  |  |
| Interior Doors Type:<br>Hollow Wood<br>Solid Wood                  |              |                     |        |     |                  | HOLLOW DOORS IN BAD SHAPE,<br>NEEDS REPLACED                       |  |  |  |  |

| Interior Walls Type                   |        |       |       |          |         |               |           |         | THERED AND ROTTED, NEEDS        |
|---------------------------------------|--------|-------|-------|----------|---------|---------------|-----------|---------|---------------------------------|
| Wood Frame                            |        |       |       | 4        |         |               |           | REPL    | ACED                            |
| Metal Frame                           |        |       |       |          |         |               |           |         |                                 |
| Sheetrock                             |        |       |       |          |         |               |           |         |                                 |
| Stucco                                |        |       |       |          |         |               |           |         |                                 |
| Ceilings Type:                        |        |       |       |          |         |               |           |         | TROCK CEILINGS NEED             |
| Sheetrock                             |        |       |       | 4        |         |               |           | REPL    | ACED                            |
| Stucco                                |        |       |       |          |         |               |           |         |                                 |
| Ceiling Tile                          |        |       |       |          |         |               |           |         |                                 |
| Flooring Underlay Type:               |        |       |       |          |         |               |           |         | UNDERLAY FALLING IN AND         |
| 1x6 center match                      |        |       | 5     |          |         |               |           | ROTT    | TED THROUGHOUT THE HOME         |
| OSB                                   |        |       | 5     |          |         |               |           |         |                                 |
| Plywood                               |        |       |       |          |         |               |           |         |                                 |
| Flooring Surfaces Type:               |        |       |       |          |         |               |           |         | CARPET AND LINOLEUM             |
| Carpet                                |        |       |       | 4        |         |               |           | NEED    | DS REPLACED                     |
| Linoleum                              |        |       |       |          |         |               |           |         |                                 |
| Hard Wood                             |        |       |       |          |         |               |           |         |                                 |
| Vinyl                                 |        |       |       |          |         |               |           |         |                                 |
| Electrical                            |        | 5     |       |          |         |               |           | NOT     | TO CODE                         |
| Heating                               |        | 5     |       |          |         | NOT TO CODE   |           |         |                                 |
| Plumbing                              |        | 5     |       |          |         | NOT TO CODE   |           | TO CODE |                                 |
|                                       |        |       |       |          |         |               |           |         |                                 |
| In my opinion, this structure         |        | is    | Х     | is not   | Suita   | able for hui  | man hal   | bitatio | n.                              |
| In my opinion this structure          |        | is    | Х     | is not   | Phys    | ically feasi  | ible for  | rehabi  | ilitation                       |
|                                       |        |       |       |          |         |               |           |         |                                 |
| In my opinion, this structure         |        | is    | Х     | is not   | Ecor    | nomically f   | easible   | tor rel | habilitation.                   |
| In my opinion, this structure         | Х      | is    |       | is not   | A pu    | blic safety   | hazard    | and sl  | hould be condemned immediately. |
| I                                     | MFI    | 2CF   | NCV   |          |         | WARRAN        | VTFD.     | VFS     | X NO                            |
|                                       |        |       |       |          |         | D AT TIM      |           |         |                                 |
|                                       | 000    |       | 1101  |          |         |               |           |         |                                 |
| Tim Renshaw, Chief Building Inspector |        |       |       |          |         |               |           |         | Other Signature                 |
| Tim Rense                             |        |       |       |          |         |               |           |         |                                 |
|                                       |        |       |       |          |         |               |           |         |                                 |
|                                       |        |       |       |          |         |               |           |         |                                 |
| Municipal Bu                          | ilding | , 300 | South | Church . | Jonesbo | oro, Ar./ Pho | one 870-3 | 336-719 | 4/ Fax 870-336-1358             |