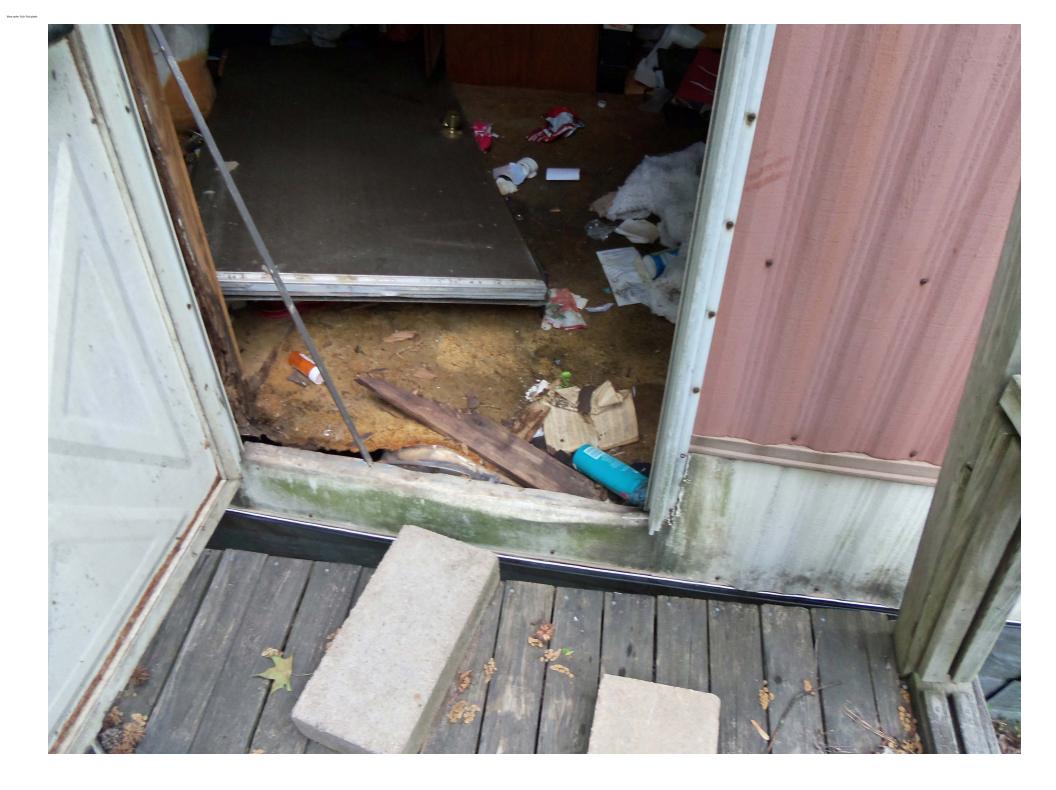

# Legislation Details (With Text)

| Date           | Ver. Action By  |              |   | Ac            | tion Result                                                 |
|----------------|-----------------|--------------|---|---------------|-------------------------------------------------------------|
|                | <u>Pic 5</u>    |              |   |               |                                                             |
|                | <u>Pic 4</u>    |              |   |               |                                                             |
|                | <u>Pic 3</u>    |              |   |               |                                                             |
|                | <u>Pic 2</u>    |              |   |               |                                                             |
|                | <u>Pic 1</u>    |              |   |               |                                                             |
|                | County Data     |              |   |               |                                                             |
|                | inspection repo | <u>ort</u>   |   |               |                                                             |
| Attachments:   | Title Report    |              |   |               |                                                             |
| Code sections: |                 |              |   |               |                                                             |
| Indexes:       | Condemnation    | 1            |   |               |                                                             |
| Sponsors:      | Code Enforcer   | nent         |   |               |                                                             |
| Title:         | property locate | ed at 1207 I |   |               | E CITY OF JONESBORO, ARKANSAS to condemn<br>Duwayne Veteto. |
| On agenda:     | 10/18/2016      |              |   | Final action: |                                                             |
| File created:  | 9/22/2016       |              |   | In control:   | Public Safety Council Committee                             |
| Туре:          | Resolution      |              |   | Status:       | To Be Introduced                                            |
|                |                 | Version      |   |               |                                                             |
| File #:        | RES-16:132      | Version:     | 1 | Name:         | Condemnation at 1207 French Street                          |

# **RESIDENTIAL BUILDING INSPECTION REPORT**

| DATE OF INSPECTION:                                                | 5-13-16      |                     |        |     |                  |                                                                    |  |  |  |  |
|--------------------------------------------------------------------|--------------|---------------------|--------|-----|------------------|--------------------------------------------------------------------|--|--|--|--|
| PROPERTY ADDRESS:                                                  | 1207 FREN    | 1207 FRENCH         |        |     |                  |                                                                    |  |  |  |  |
| PROPERTY OWNER:                                                    | DUWAYNE      | DUWAYNE VETETO ETAL |        |     |                  |                                                                    |  |  |  |  |
| OCCUPIED: YES NO X                                                 | X            |                     |        |     |                  |                                                                    |  |  |  |  |
| BUILDING ELEMENT                                                   | 1            | thru 5 (            | CONDIT | ION | NOTES & COMMENTS |                                                                    |  |  |  |  |
|                                                                    | VERY<br>POOR |                     |        |     | VERY<br>GOOD     |                                                                    |  |  |  |  |
| Foundation Type:<br>Piers<br>Solid                                 | 5            |                     |        |     |                  | MOBILE HOME ON PIERS, IN BAD<br>SHAPE                              |  |  |  |  |
| Slab                                                               |              |                     |        |     |                  |                                                                    |  |  |  |  |
| Front Porch Type:<br>Wood<br>Concrete                              |              | 4                   |        |     |                  | WOODEN PORCH IN BAD SHAPE<br>,ROTTED AND FALLING DOWN              |  |  |  |  |
| Exterior Doors and Windows<br>Type:<br>Wood<br>Vinyl               |              | 4                   |        |     |                  | METAL MOBILE HOME DOORS ,<br>ROTTED AND WEATHERED<br>WATER DAMAGED |  |  |  |  |
| Aluminum<br>Roof Underlay Type:<br>OSB/ Plywood<br>1x6<br>metal    |              |                     | 3      |     |                  | OLD ROOF , MOBILE HOME ROOF                                        |  |  |  |  |
| Roof Surface Type: Metal<br>3-Tab Shingles<br>Dimensional Shingles |              |                     |        |     |                  | MOBILE HOME ROOF                                                   |  |  |  |  |
| Chimney                                                            |              |                     |        |     |                  | N/A                                                                |  |  |  |  |
| Siding Type:<br>Wood Lap<br>Vinyl<br>Masonite<br>Aluminum          |              |                     | 3      |     |                  | OLD METAL SIDING, WEATHERED<br>AND NEEDS REPLACED OR<br>PAINTED    |  |  |  |  |
| Fascia and Trim Type<br>Wood<br>Vinyl Coil                         |              |                     |        |     |                  | N/A                                                                |  |  |  |  |
| Interior Doors Type:<br>Hollow Wood<br>Solid Wood                  |              |                     |        |     |                  | HOLLOW DOORS IN BAD SHAPE,<br>NEEDS REPLACED                       |  |  |  |  |

| Interior Walls Type                   |        |       |       |          |         |               |           |         | THERED AND ROTTED, NEEDS        |
|---------------------------------------|--------|-------|-------|----------|---------|---------------|-----------|---------|---------------------------------|
| Wood Frame                            |        |       |       | 4        |         |               |           | REPL    | ACED                            |
| Metal Frame                           |        |       |       |          |         |               |           |         |                                 |
| Sheetrock                             |        |       |       |          |         |               |           |         |                                 |
| Stucco                                |        |       |       |          |         |               |           |         |                                 |
| Ceilings Type:                        |        |       |       |          |         |               |           |         | TROCK CEILINGS NEED             |
| Sheetrock                             |        |       |       | 4        |         |               |           | REPL    | ACED                            |
| Stucco                                |        |       |       |          |         |               |           |         |                                 |
| Ceiling Tile                          |        |       |       |          |         |               |           |         |                                 |
| Flooring Underlay Type:               |        |       |       |          |         |               |           |         | UNDERLAY FALLING IN AND         |
| 1x6 center match                      |        |       | 5     |          |         |               |           | ROTT    | TED THROUGHOUT THE HOME         |
| OSB                                   |        |       | 5     |          |         |               |           |         |                                 |
| Plywood                               |        |       |       |          |         |               |           |         |                                 |
| Flooring Surfaces Type:               |        |       |       |          |         |               |           |         | CARPET AND LINOLEUM             |
| Carpet                                |        |       |       | 4        |         |               |           | NEED    | DS REPLACED                     |
| Linoleum                              |        |       |       |          |         |               |           |         |                                 |
| Hard Wood                             |        |       |       |          |         |               |           |         |                                 |
| Vinyl                                 |        |       |       |          |         |               |           |         |                                 |
| Electrical                            |        | 5     |       |          |         |               |           | NOT     | TO CODE                         |
| Heating                               |        | 5     |       |          |         | NOT TO CODE   |           |         |                                 |
| Plumbing                              |        | 5     |       |          |         | NOT TO CODE   |           | TO CODE |                                 |
|                                       |        |       |       |          |         |               |           |         |                                 |
| In my opinion, this structure         |        | is    | Х     | is not   | Suita   | able for hui  | man hal   | bitatio | n.                              |
| In my opinion this structure          |        | is    | Х     | is not   | Phys    | ically feasi  | ible for  | rehabi  | ilitation                       |
|                                       |        |       |       |          |         |               |           |         |                                 |
| In my opinion, this structure         |        | is    | Х     | is not   | Ecor    | nomically f   | easible   | tor rel | habilitation.                   |
| In my opinion, this structure         | Х      | is    |       | is not   | A pu    | blic safety   | hazard    | and sl  | hould be condemned immediately. |
| I                                     | MFI    | 2CF   | NCV   |          |         | WARRAN        | VTFD.     | VFS     | X NO                            |
|                                       |        |       |       |          |         | D AT TIM      |           |         |                                 |
|                                       | 000    |       | 1101  |          |         |               |           |         |                                 |
| Tim Renshaw, Chief Building Inspector |        |       |       |          |         |               |           |         | Other Signature                 |
| Tim Rense                             |        |       |       |          |         |               |           |         |                                 |
|                                       |        |       |       |          |         |               |           |         |                                 |
|                                       |        |       |       |          |         |               |           |         |                                 |
| Municipal Bu                          | ilding | , 300 | South | Church . | Jonesbo | oro, Ar./ Pho | one 870-3 | 336-719 | 4/ Fax 870-336-1358             |