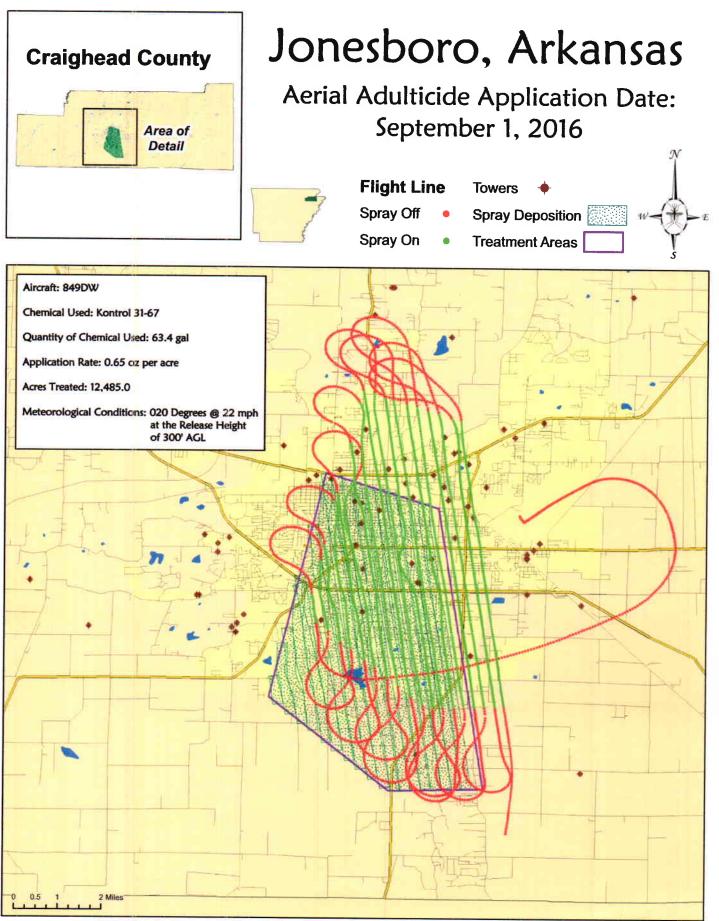

### 6. Other Business

COM-16:073 Mosquito Report for August, 2016

Chairman Mitch Johnson stated that the mosquitoes have slacked off at his residence. However, they have not slacked off enough to suit him, but maybe we will get that here in a few weeks. Councilman Vance asked if he was talking about the mosquitoes or the sprayers. Chairman Johnson said probably both. Mayor Perrin stated that he was glad that we did start on Councilman Moore's recommendation in doing that flyover every week. He said we did miss one or two of those due to weather, but other than that it was almost every week. He said he thought that really helped. Mayor Perrin said we will try to do that same thing next year. Chairman Johnson said they are still here and they were a little thick last night.