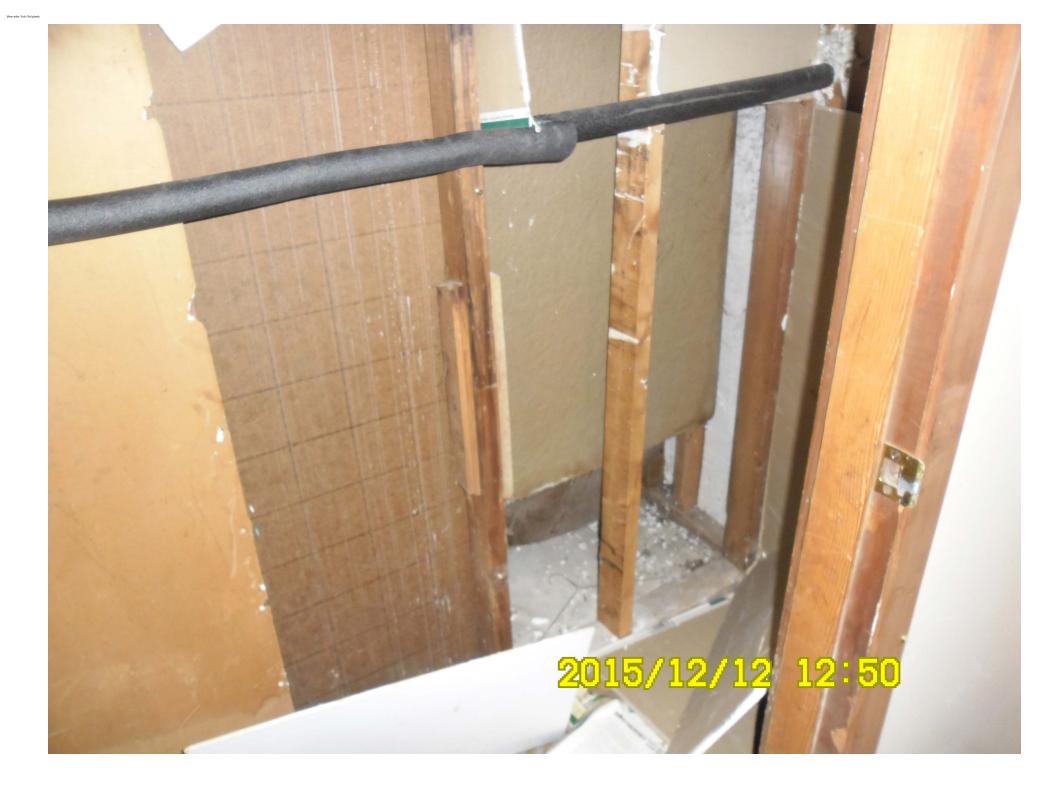

# **RESIDENTIAL BUILDING INSPECTION REPORT**

| DATE OF INSPECTION:                                                | 5-13-16      |                     |        |     |                  |                                                                    |  |  |  |  |
|--------------------------------------------------------------------|--------------|---------------------|--------|-----|------------------|--------------------------------------------------------------------|--|--|--|--|
| PROPERTY ADDRESS:                                                  | 1207 FREN    | 1207 FRENCH         |        |     |                  |                                                                    |  |  |  |  |
| PROPERTY OWNER:                                                    | DUWAYNE      | DUWAYNE VETETO ETAL |        |     |                  |                                                                    |  |  |  |  |
| OCCUPIED: YES NO X                                                 | X            |                     |        |     |                  |                                                                    |  |  |  |  |
| BUILDING ELEMENT                                                   | 1            | thru 5 (            | CONDIT | ION | NOTES & COMMENTS |                                                                    |  |  |  |  |
|                                                                    | VERY<br>POOR |                     |        |     | VERY<br>GOOD     |                                                                    |  |  |  |  |
| Foundation Type:<br>Piers<br>Solid                                 | 5            |                     |        |     |                  | MOBILE HOME ON PIERS, IN BAD<br>SHAPE                              |  |  |  |  |
| Slab                                                               |              |                     |        |     |                  |                                                                    |  |  |  |  |
| Front Porch Type:<br>Wood<br>Concrete                              |              | 4                   |        |     |                  | WOODEN PORCH IN BAD SHAPE<br>,ROTTED AND FALLING DOWN              |  |  |  |  |
| Exterior Doors and Windows<br>Type:<br>Wood<br>Vinyl               |              | 4                   |        |     |                  | METAL MOBILE HOME DOORS ,<br>ROTTED AND WEATHERED<br>WATER DAMAGED |  |  |  |  |
| Aluminum<br>Roof Underlay Type:<br>OSB/ Plywood<br>1x6<br>metal    |              |                     | 3      |     |                  | OLD ROOF , MOBILE HOME ROOF                                        |  |  |  |  |
| Roof Surface Type: Metal<br>3-Tab Shingles<br>Dimensional Shingles |              |                     |        |     |                  | MOBILE HOME ROOF                                                   |  |  |  |  |
| Chimney                                                            |              |                     |        |     |                  | N/A                                                                |  |  |  |  |
| Siding Type:<br>Wood Lap<br>Vinyl<br>Masonite<br>Aluminum          |              |                     | 3      |     |                  | OLD METAL SIDING, WEATHERED<br>AND NEEDS REPLACED OR<br>PAINTED    |  |  |  |  |
| Fascia and Trim Type<br>Wood<br>Vinyl Coil                         |              |                     |        |     |                  | N/A                                                                |  |  |  |  |
| Interior Doors Type:<br>Hollow Wood<br>Solid Wood                  |              |                     |        |     |                  | HOLLOW DOORS IN BAD SHAPE,<br>NEEDS REPLACED                       |  |  |  |  |

| Interior Walls Type                   |        |       |       |          |         |               |           |         | THERED AND ROTTED, NEEDS        |
|---------------------------------------|--------|-------|-------|----------|---------|---------------|-----------|---------|---------------------------------|
| Wood Frame                            |        |       |       | 4        |         |               |           | REPL    | ACED                            |
| Metal Frame                           |        |       |       |          |         |               |           |         |                                 |
| Sheetrock                             |        |       |       |          |         |               |           |         |                                 |
| Stucco                                |        |       |       |          |         |               |           |         |                                 |
| Ceilings Type:                        |        |       |       |          |         |               |           |         | TROCK CEILINGS NEED             |
| Sheetrock                             |        |       |       | 4        |         |               |           | REPL    | ACED                            |
| Stucco                                |        |       |       |          |         |               |           |         |                                 |
| Ceiling Tile                          |        |       |       |          |         |               |           |         |                                 |
| Flooring Underlay Type:               |        |       |       |          |         |               |           |         | UNDERLAY FALLING IN AND         |
| 1x6 center match                      |        |       | 5     |          |         |               |           | ROTT    | TED THROUGHOUT THE HOME         |
| OSB                                   |        |       | 5     |          |         |               |           |         |                                 |
| Plywood                               |        |       |       |          |         |               |           |         |                                 |
| Flooring Surfaces Type:               |        |       |       |          |         |               |           |         | CARPET AND LINOLEUM             |
| Carpet                                |        |       |       | 4        |         |               |           | NEED    | DS REPLACED                     |
| Linoleum                              |        |       |       |          |         |               |           |         |                                 |
| Hard Wood                             |        |       |       |          |         |               |           |         |                                 |
| Vinyl                                 |        |       |       |          |         |               |           |         |                                 |
| Electrical                            |        | 5     |       |          |         |               |           | NOT     | TO CODE                         |
| Heating                               |        | 5     |       |          |         | NOT TO CODE   |           |         |                                 |
| Plumbing                              |        | 5     |       |          |         | NOT TO CODE   |           | TO CODE |                                 |
|                                       |        |       |       |          |         |               |           |         |                                 |
| In my opinion, this structure         |        | is    | Х     | is not   | Suita   | able for hui  | man hal   | bitatio | n.                              |
| In my opinion this structure          |        | is    | Х     | is not   | Phys    | ically feasi  | ible for  | rehabi  | ilitation                       |
|                                       |        |       |       |          |         |               |           |         |                                 |
| In my opinion, this structure         |        | is    | Х     | is not   | Ecor    | nomically f   | easible   | tor rel | habilitation.                   |
| In my opinion, this structure         | Х      | is    |       | is not   | A pu    | blic safety   | hazard    | and sl  | hould be condemned immediately. |
| I                                     | MFI    | 2CF   | NCV   |          |         | WARRAN        | VTFD.     | VFS     | X NO                            |
|                                       |        |       |       |          |         | D AT TIM      |           |         |                                 |
|                                       | 000    |       | 1101  |          |         |               |           |         |                                 |
| Tim Renshaw, Chief Building Inspector |        |       |       |          |         |               |           |         | Other Signature                 |
| Tim Rense                             |        |       |       |          |         |               |           |         |                                 |
|                                       |        |       |       |          |         |               |           |         |                                 |
|                                       |        |       |       |          |         |               |           |         |                                 |
| Municipal Bu                          | ilding | , 300 | South | Church . | Jonesbo | oro, Ar./ Pho | one 870-3 | 336-719 | 4/ Fax 870-336-1358             |