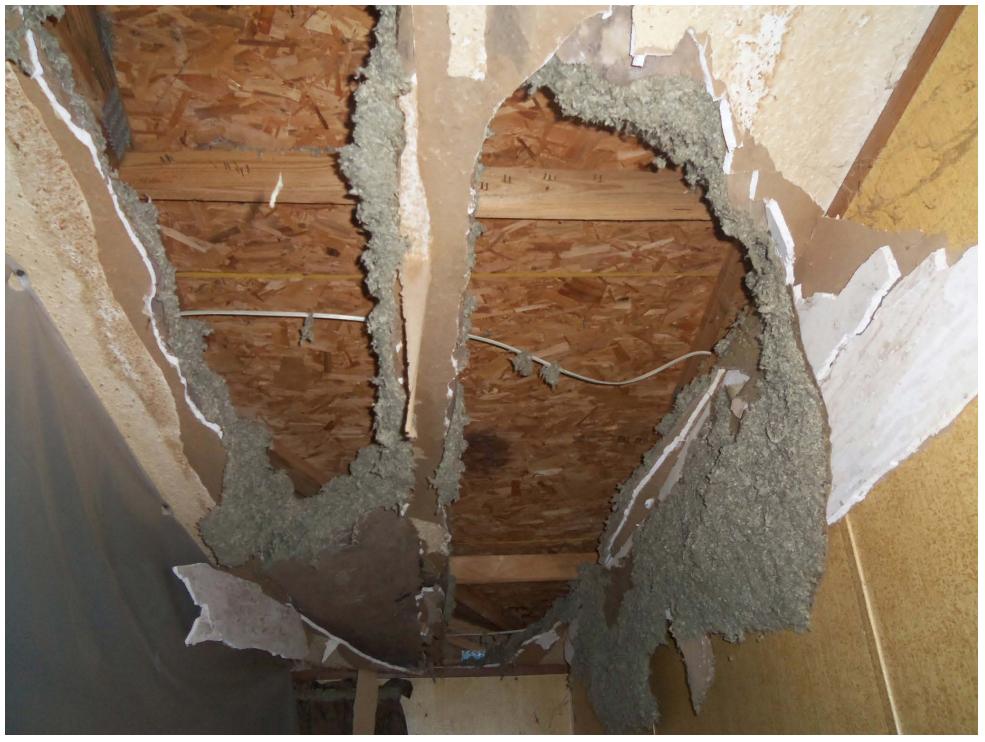

# **RESIDENTIAL BUILDING INSPECTION REPORT**

| DATE OF INSPECTION:                                                | 5-13-16      |                     |        |     |                  |                                                                    |  |  |  |  |
|--------------------------------------------------------------------|--------------|---------------------|--------|-----|------------------|--------------------------------------------------------------------|--|--|--|--|
| PROPERTY ADDRESS:                                                  | 1207 FREN    | 1207 FRENCH         |        |     |                  |                                                                    |  |  |  |  |
| PROPERTY OWNER:                                                    | DUWAYNE      | DUWAYNE VETETO ETAL |        |     |                  |                                                                    |  |  |  |  |
| OCCUPIED: YES NO X                                                 | X            |                     |        |     |                  |                                                                    |  |  |  |  |
| BUILDING ELEMENT                                                   | 1            | thru 5 (            | CONDIT | ION | NOTES & COMMENTS |                                                                    |  |  |  |  |
|                                                                    | VERY<br>POOR |                     |        |     | VERY<br>GOOD     |                                                                    |  |  |  |  |
| Foundation Type:<br>Piers<br>Solid                                 | 5            |                     |        |     |                  | MOBILE HOME ON PIERS, IN BAD<br>SHAPE                              |  |  |  |  |
| Slab                                                               |              |                     |        |     |                  |                                                                    |  |  |  |  |
| Front Porch Type:<br>Wood<br>Concrete                              |              | 4                   |        |     |                  | WOODEN PORCH IN BAD SHAPE<br>,ROTTED AND FALLING DOWN              |  |  |  |  |
| Exterior Doors and Windows<br>Type:<br>Wood<br>Vinyl               |              | 4                   |        |     |                  | METAL MOBILE HOME DOORS ,<br>ROTTED AND WEATHERED<br>WATER DAMAGED |  |  |  |  |
| Aluminum<br>Roof Underlay Type:<br>OSB/ Plywood<br>1x6<br>metal    |              |                     | 3      |     |                  | OLD ROOF , MOBILE HOME ROOF                                        |  |  |  |  |
| Roof Surface Type: Metal<br>3-Tab Shingles<br>Dimensional Shingles |              |                     |        |     |                  | MOBILE HOME ROOF                                                   |  |  |  |  |
| Chimney                                                            |              |                     |        |     |                  | N/A                                                                |  |  |  |  |
| Siding Type:<br>Wood Lap<br>Vinyl<br>Masonite<br>Aluminum          |              |                     | 3      |     |                  | OLD METAL SIDING, WEATHERED<br>AND NEEDS REPLACED OR<br>PAINTED    |  |  |  |  |
| Fascia and Trim Type<br>Wood<br>Vinyl Coil                         |              |                     |        |     |                  | N/A                                                                |  |  |  |  |
| Interior Doors Type:<br>Hollow Wood<br>Solid Wood                  |              |                     |        |     |                  | HOLLOW DOORS IN BAD SHAPE,<br>NEEDS REPLACED                       |  |  |  |  |

| Interior Walls Type                   |        |       |       |          |         |               |           |         | THERED AND ROTTED, NEEDS        |
|---------------------------------------|--------|-------|-------|----------|---------|---------------|-----------|---------|---------------------------------|
| Wood Frame                            |        |       |       | 4        |         |               |           | REPL    | ACED                            |
| Metal Frame                           |        |       |       |          |         |               |           |         |                                 |
| Sheetrock                             |        |       |       |          |         |               |           |         |                                 |
| Stucco                                |        |       |       |          |         |               |           |         |                                 |
| Ceilings Type:                        |        |       |       |          |         |               |           |         | TROCK CEILINGS NEED             |
| Sheetrock                             |        |       |       | 4        |         |               |           | REPL    | ACED                            |
| Stucco                                |        |       |       |          |         |               |           |         |                                 |
| Ceiling Tile                          |        |       |       |          |         |               |           |         |                                 |
| Flooring Underlay Type:               |        |       |       |          |         |               |           |         | UNDERLAY FALLING IN AND         |
| 1x6 center match                      |        |       | 5     |          |         |               |           | ROTT    | TED THROUGHOUT THE HOME         |
| OSB                                   |        |       | 5     |          |         |               |           |         |                                 |
| Plywood                               |        |       |       |          |         |               |           |         |                                 |
| Flooring Surfaces Type:               |        |       |       |          |         |               |           |         | CARPET AND LINOLEUM             |
| Carpet                                |        |       |       | 4        |         |               |           | NEED    | DS REPLACED                     |
| Linoleum                              |        |       |       |          |         |               |           |         |                                 |
| Hard Wood                             |        |       |       |          |         |               |           |         |                                 |
| Vinyl                                 |        |       |       |          |         |               |           |         |                                 |
| Electrical                            |        | 5     |       |          |         |               |           | NOT     | TO CODE                         |
| Heating                               |        | 5     |       |          |         | NOT TO CODE   |           |         |                                 |
| Plumbing                              |        | 5     |       |          |         | NOT TO CODE   |           | TO CODE |                                 |
|                                       |        |       |       |          |         |               |           |         |                                 |
| In my opinion, this structure         |        | is    | Х     | is not   | Suita   | able for hui  | man hal   | bitatio | n.                              |
| In my opinion this structure          |        | is    | Х     | is not   | Phys    | ically feasi  | ible for  | rehabi  | ilitation                       |
|                                       |        |       |       |          |         |               |           |         |                                 |
| In my opinion, this structure         |        | is    | Х     | is not   | Ecor    | nomically f   | easible   | tor rel | habilitation.                   |
| In my opinion, this structure         | Х      | is    |       | is not   | A pu    | blic safety   | hazard    | and sl  | hould be condemned immediately. |
| I                                     | MFI    | 2CF   | NCV   |          |         | WARRAN        | VTFD.     | VFS     | X NO                            |
|                                       |        |       |       |          |         | D AT TIM      |           |         |                                 |
|                                       | 000    |       | 1101  |          |         |               |           |         |                                 |
| Tim Renshaw, Chief Building Inspector |        |       |       |          |         |               |           |         | Other Signature                 |
| Tim Rense                             |        |       |       |          |         |               |           |         |                                 |
|                                       |        |       |       |          |         |               |           |         |                                 |
|                                       |        |       |       |          |         |               |           |         |                                 |
| Municipal Bu                          | ilding | , 300 | South | Church . | Jonesbo | oro, Ar./ Pho | one 870-3 | 336-719 | 4/ Fax 870-336-1358             |