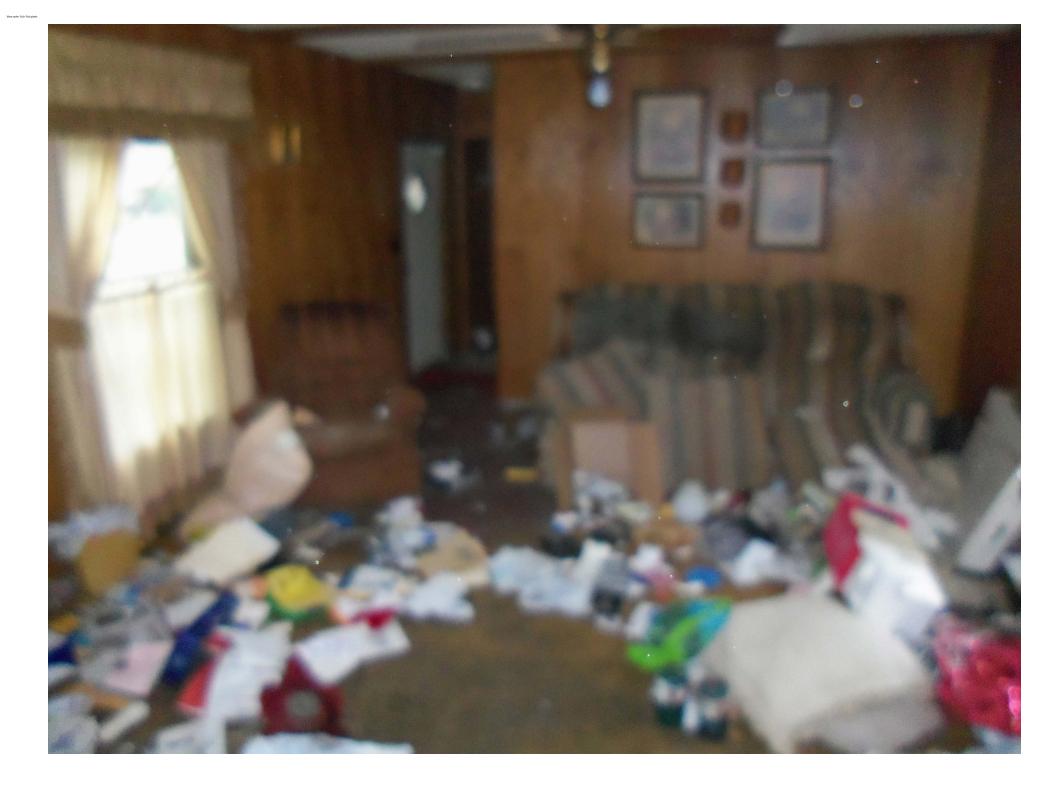

# Legislation Details (With Text)

| Date           | Ver. Action By  |              |   | Ac            | tion Result                                                 |
|----------------|-----------------|--------------|---|---------------|-------------------------------------------------------------|
|                | <u>Pic 5</u>    |              |   |               |                                                             |
|                | <u>Pic 4</u>    |              |   |               |                                                             |
|                | <u>Pic 3</u>    |              |   |               |                                                             |
|                | <u>Pic 2</u>    |              |   |               |                                                             |
|                | <u>Pic 1</u>    |              |   |               |                                                             |
|                | County Data     |              |   |               |                                                             |
|                | inspection repo | <u>ort</u>   |   |               |                                                             |
| Attachments:   | Title Report    |              |   |               |                                                             |
| Code sections: |                 |              |   |               |                                                             |
| Indexes:       | Condemnation    | 1            |   |               |                                                             |
| Sponsors:      | Code Enforcer   | nent         |   |               |                                                             |
| Title:         | property locate | ed at 1207 I |   |               | E CITY OF JONESBORO, ARKANSAS to condemn<br>Duwayne Veteto. |
| On agenda:     | 10/18/2016      |              |   | Final action: |                                                             |
| File created:  | 9/22/2016       |              |   | In control:   | Public Safety Council Committee                             |
| Туре:          | Resolution      |              |   | Status:       | To Be Introduced                                            |
|                |                 | Version      |   |               |                                                             |
| File #:        | RES-16:132      | Version:     | 1 | Name:         | Condemnation at 1207 French Street                          |

# **RESIDENTIAL BUILDING INSPECTION REPORT**

| DATE OF INSPECTION:                                                | 5-13-16      |                     |        |     |                  |                                                                    |  |  |  |  |
|--------------------------------------------------------------------|--------------|---------------------|--------|-----|------------------|--------------------------------------------------------------------|--|--|--|--|
| PROPERTY ADDRESS:                                                  | 1207 FREN    | 1207 FRENCH         |        |     |                  |                                                                    |  |  |  |  |
| PROPERTY OWNER:                                                    | DUWAYNE      | DUWAYNE VETETO ETAL |        |     |                  |                                                                    |  |  |  |  |
| OCCUPIED: YES NO X                                                 | X            |                     |        |     |                  |                                                                    |  |  |  |  |
| BUILDING ELEMENT                                                   | 1            | thru 5 (            | CONDIT | ION | NOTES & COMMENTS |                                                                    |  |  |  |  |
|                                                                    | VERY<br>POOR |                     |        |     | VERY<br>GOOD     |                                                                    |  |  |  |  |
| Foundation Type:<br>Piers<br>Solid                                 | 5            |                     |        |     |                  | MOBILE HOME ON PIERS, IN BAD<br>SHAPE                              |  |  |  |  |
| Slab                                                               |              |                     |        |     |                  |                                                                    |  |  |  |  |
| Front Porch Type:<br>Wood<br>Concrete                              |              | 4                   |        |     |                  | WOODEN PORCH IN BAD SHAPE<br>,ROTTED AND FALLING DOWN              |  |  |  |  |
| Exterior Doors and Windows<br>Type:<br>Wood<br>Vinyl               |              | 4                   |        |     |                  | METAL MOBILE HOME DOORS ,<br>ROTTED AND WEATHERED<br>WATER DAMAGED |  |  |  |  |
| Aluminum<br>Roof Underlay Type:<br>OSB/ Plywood<br>1x6<br>metal    |              |                     | 3      |     |                  | OLD ROOF , MOBILE HOME ROOF                                        |  |  |  |  |
| Roof Surface Type: Metal<br>3-Tab Shingles<br>Dimensional Shingles |              |                     |        |     |                  | MOBILE HOME ROOF                                                   |  |  |  |  |
| Chimney                                                            |              |                     |        |     |                  | N/A                                                                |  |  |  |  |
| Siding Type:<br>Wood Lap<br>Vinyl<br>Masonite<br>Aluminum          |              |                     | 3      |     |                  | OLD METAL SIDING, WEATHERED<br>AND NEEDS REPLACED OR<br>PAINTED    |  |  |  |  |
| Fascia and Trim Type<br>Wood<br>Vinyl Coil                         |              |                     |        |     |                  | N/A                                                                |  |  |  |  |
| Interior Doors Type:<br>Hollow Wood<br>Solid Wood                  |              |                     |        |     |                  | HOLLOW DOORS IN BAD SHAPE,<br>NEEDS REPLACED                       |  |  |  |  |

| Interior Walls Type                   |        |       |       |          |         |               |           |         | THERED AND ROTTED, NEEDS        |
|---------------------------------------|--------|-------|-------|----------|---------|---------------|-----------|---------|---------------------------------|
| Wood Frame                            |        |       |       | 4        |         |               |           | REPL    | ACED                            |
| Metal Frame                           |        |       |       |          |         |               |           |         |                                 |
| Sheetrock                             |        |       |       |          |         |               |           |         |                                 |
| Stucco                                |        |       |       |          |         |               |           |         |                                 |
| Ceilings Type:                        |        |       |       |          |         |               |           |         | TROCK CEILINGS NEED             |
| Sheetrock                             |        |       |       | 4        |         |               |           | REPL    | ACED                            |
| Stucco                                |        |       |       |          |         |               |           |         |                                 |
| Ceiling Tile                          |        |       |       |          |         |               |           |         |                                 |
| Flooring Underlay Type:               |        |       |       |          |         |               |           |         | UNDERLAY FALLING IN AND         |
| 1x6 center match                      |        |       | 5     |          |         |               |           | ROTT    | TED THROUGHOUT THE HOME         |
| OSB                                   |        |       | 5     |          |         |               |           |         |                                 |
| Plywood                               |        |       |       |          |         |               |           |         |                                 |
| Flooring Surfaces Type:               |        |       |       |          |         |               |           |         | CARPET AND LINOLEUM             |
| Carpet                                |        |       |       | 4        |         |               |           | NEED    | DS REPLACED                     |
| Linoleum                              |        |       |       |          |         |               |           |         |                                 |
| Hard Wood                             |        |       |       |          |         |               |           |         |                                 |
| Vinyl                                 |        |       |       |          |         |               |           |         |                                 |
| Electrical                            |        | 5     |       |          |         |               |           | NOT     | TO CODE                         |
| Heating                               |        | 5     |       |          |         | NOT TO CODE   |           |         |                                 |
| Plumbing                              |        | 5     |       |          |         | NOT TO CODE   |           | TO CODE |                                 |
|                                       |        |       |       |          |         |               |           |         |                                 |
| In my opinion, this structure         |        | is    | Х     | is not   | Suita   | able for hui  | man hal   | bitatio | n.                              |
| In my opinion this structure          |        | is    | Х     | is not   | Phys    | ically feasi  | ible for  | rehabi  | ilitation                       |
|                                       |        |       |       |          |         |               |           |         |                                 |
| In my opinion, this structure         |        | is    | Х     | is not   | Ecor    | nomically f   | easible   | tor rel | habilitation.                   |
| In my opinion, this structure         | Х      | is    |       | is not   | A pu    | blic safety   | hazard    | and sl  | hould be condemned immediately. |
| I                                     | MFI    | 2CF   | NCV   |          |         | WARRAN        | VTFD.     | VFS     | X NO                            |
|                                       |        |       |       |          |         | D AT TIM      |           |         |                                 |
|                                       | 000    |       | 1101  |          |         |               |           |         |                                 |
| Tim Renshaw, Chief Building Inspector |        |       |       |          |         |               |           |         | Other Signature                 |
| Tim Rense                             |        |       |       |          |         |               |           |         |                                 |
|                                       |        |       |       |          |         |               |           |         |                                 |
|                                       |        |       |       |          |         |               |           |         |                                 |
| Municipal Bu                          | ilding | , 300 | South | Church . | Jonesbo | oro, Ar./ Pho | one 870-3 | 336-719 | 4/ Fax 870-336-1358             |