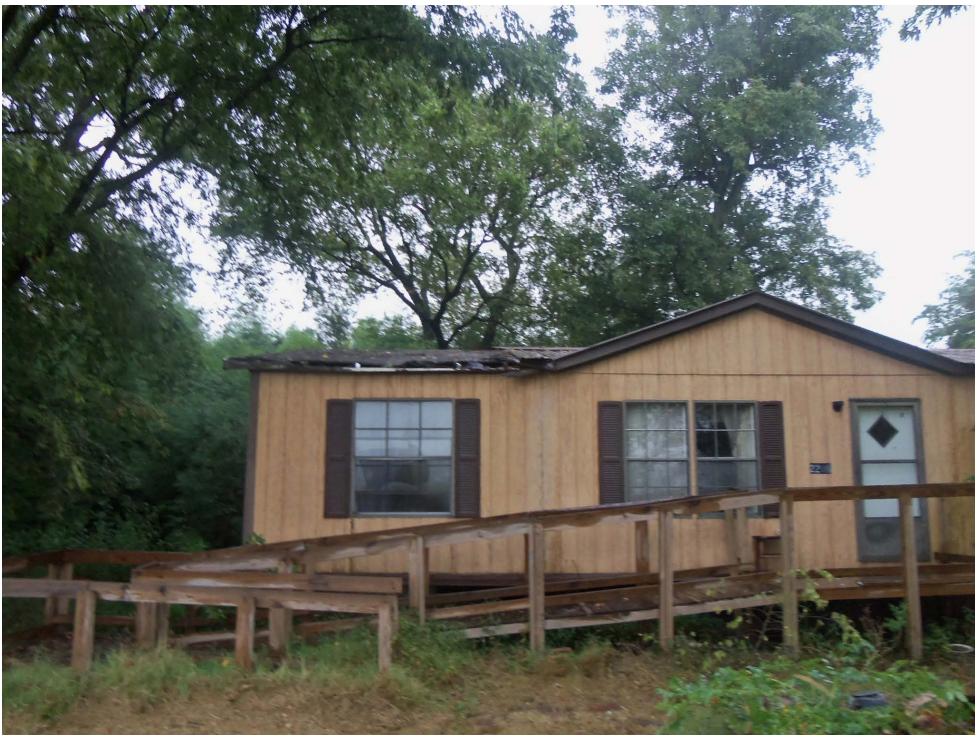

# **RESIDENTIAL BUILDING INSPECTION REPORT**

| DATE OF INSPECTION:                                                | 5-13-16      |                     |        |     |                  |                                                                    |  |  |  |  |
|--------------------------------------------------------------------|--------------|---------------------|--------|-----|------------------|--------------------------------------------------------------------|--|--|--|--|
| PROPERTY ADDRESS:                                                  | 1207 FREN    | 1207 FRENCH         |        |     |                  |                                                                    |  |  |  |  |
| PROPERTY OWNER:                                                    | DUWAYNE      | DUWAYNE VETETO ETAL |        |     |                  |                                                                    |  |  |  |  |
| OCCUPIED: YES NO X                                                 | X            |                     |        |     |                  |                                                                    |  |  |  |  |
| BUILDING ELEMENT                                                   | 1            | thru 5 (            | CONDIT | ION | NOTES & COMMENTS |                                                                    |  |  |  |  |
|                                                                    | VERY<br>POOR |                     |        |     | VERY<br>GOOD     |                                                                    |  |  |  |  |
| Foundation Type:<br>Piers<br>Solid                                 | 5            |                     |        |     |                  | MOBILE HOME ON PIERS, IN BAD<br>SHAPE                              |  |  |  |  |
| Slab                                                               |              |                     |        |     |                  |                                                                    |  |  |  |  |
| Front Porch Type:<br>Wood<br>Concrete                              |              | 4                   |        |     |                  | WOODEN PORCH IN BAD SHAPE<br>,ROTTED AND FALLING DOWN              |  |  |  |  |
| Exterior Doors and Windows<br>Type:<br>Wood<br>Vinyl               |              | 4                   |        |     |                  | METAL MOBILE HOME DOORS ,<br>ROTTED AND WEATHERED<br>WATER DAMAGED |  |  |  |  |
| Aluminum<br>Roof Underlay Type:<br>OSB/ Plywood<br>1x6<br>metal    |              |                     | 3      |     |                  | OLD ROOF , MOBILE HOME ROOF                                        |  |  |  |  |
| Roof Surface Type: Metal<br>3-Tab Shingles<br>Dimensional Shingles |              |                     |        |     |                  | MOBILE HOME ROOF                                                   |  |  |  |  |
| Chimney                                                            |              |                     |        |     |                  | N/A                                                                |  |  |  |  |
| Siding Type:<br>Wood Lap<br>Vinyl<br>Masonite<br>Aluminum          |              |                     | 3      |     |                  | OLD METAL SIDING, WEATHERED<br>AND NEEDS REPLACED OR<br>PAINTED    |  |  |  |  |
| Fascia and Trim Type<br>Wood<br>Vinyl Coil                         |              |                     |        |     |                  | N/A                                                                |  |  |  |  |
| Interior Doors Type:<br>Hollow Wood<br>Solid Wood                  |              |                     |        |     |                  | HOLLOW DOORS IN BAD SHAPE,<br>NEEDS REPLACED                       |  |  |  |  |

| Interior Walls Type                   |        |       |       |          |         |               |           |         | THERED AND ROTTED, NEEDS        |
|---------------------------------------|--------|-------|-------|----------|---------|---------------|-----------|---------|---------------------------------|
| Wood Frame                            |        |       |       | 4        |         |               |           | REPL    | ACED                            |
| Metal Frame                           |        |       |       |          |         |               |           |         |                                 |
| Sheetrock                             |        |       |       |          |         |               |           |         |                                 |
| Stucco                                |        |       |       |          |         |               |           |         |                                 |
| Ceilings Type:                        |        |       |       |          |         |               |           |         | TROCK CEILINGS NEED             |
| Sheetrock                             |        |       |       | 4        |         |               |           | REPL    | ACED                            |
| Stucco                                |        |       |       |          |         |               |           |         |                                 |
| Ceiling Tile                          |        |       |       |          |         |               |           |         |                                 |
| Flooring Underlay Type:               |        |       |       |          |         |               |           |         | UNDERLAY FALLING IN AND         |
| 1x6 center match                      |        |       | 5     |          |         |               |           | ROTT    | TED THROUGHOUT THE HOME         |
| OSB                                   |        |       | 5     |          |         |               |           |         |                                 |
| Plywood                               |        |       |       |          |         |               |           |         |                                 |
| Flooring Surfaces Type:               |        |       |       |          |         |               |           |         | CARPET AND LINOLEUM             |
| Carpet                                |        |       |       | 4        |         |               |           | NEED    | DS REPLACED                     |
| Linoleum                              |        |       |       |          |         |               |           |         |                                 |
| Hard Wood                             |        |       |       |          |         |               |           |         |                                 |
| Vinyl                                 |        |       |       |          |         |               |           |         |                                 |
| Electrical                            |        | 5     |       |          |         |               |           | NOT     | TO CODE                         |
| Heating                               |        | 5     |       |          |         | NOT TO CODE   |           |         |                                 |
| Plumbing                              |        | 5     |       |          |         | NOT TO CODE   |           | TO CODE |                                 |
|                                       |        |       |       |          |         |               |           |         |                                 |
| In my opinion, this structure         |        | is    | Х     | is not   | Suita   | able for hui  | man hal   | bitatio | n.                              |
| In my opinion this structure          |        | is    | Х     | is not   | Phys    | ically feasi  | ible for  | rehabi  | ilitation                       |
|                                       |        |       |       |          |         |               |           |         |                                 |
| In my opinion, this structure         |        | is    | Х     | is not   | Ecor    | nomically f   | easible   | tor rel | habilitation.                   |
| In my opinion, this structure         | Х      | is    |       | is not   | A pu    | blic safety   | hazard    | and sl  | hould be condemned immediately. |
| I                                     | MFI    | 2CF   | NCV   |          |         | WARRAN        | VTFD.     | VFS     | X NO                            |
|                                       |        |       |       |          |         | D AT TIM      |           |         |                                 |
|                                       | 000    |       | 1101  |          |         |               |           |         |                                 |
| Tim Renshaw, Chief Building Inspector |        |       |       |          |         |               |           |         | Other Signature                 |
| Tim Rense                             |        |       |       |          |         |               |           |         |                                 |
|                                       |        |       |       |          |         |               |           |         |                                 |
|                                       |        |       |       |          |         |               |           |         |                                 |
| Municipal Bu                          | ilding | , 300 | South | Church . | Jonesbo | oro, Ar./ Pho | one 870-3 | 336-719 | 4/ Fax 870-336-1358             |